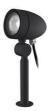

## **LUXI 65 GU10**

| CODE    | COLOR       | MATERIAL       | SOCKET | AC      | Watt Max | LAMP      |
|---------|-------------|----------------|--------|---------|----------|-----------|
| OU10812 | SILVER GREY | CAST ALUMINIUM | GU10   | AC 230V | 11W      | PAR16 LED |