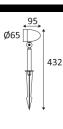

## **LUXI 65 GU10**

| CODE    | COLOR       | MATERIAL       | SOCKET | AC      | Watt Max | LAMP      |
|---------|-------------|----------------|--------|---------|----------|-----------|
| OU10812 | SILVER GREY | CAST ALUMINIUM | GU10   | AC 230V | 11W      | PAR16 LED |

Ground mounting only.

Outdoor use.

Protected against dust, And protected against water spray.

Protection against an impact energy of 1 Joule.

Earth wire . Fixture equipped with primary insulation only.

Vertical orientation maximum to 90°.

Horizontal orientation maximum to 355°.

Product in conformity CE.

3 years warranty.

Replaceable light source by an end-user.