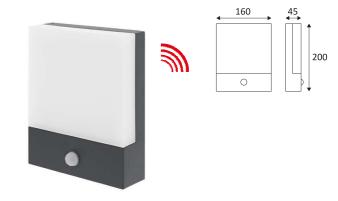

## **LUXI 45 SENSOR**

- Wall lamp for outdoor lighting.
- With 120° IR sensor, detetion zone adjustable to 6 m max.
- Opaline polycarbonate diffuser.
- Non-dimmable converter built in the device.

This product contains 42 light source(s)of energy efficiency F.

Wall mounting only.

Outdoor use.

Protected against dust, And protected against water spray.

Protection against an impact energy of 1 Joule.

Earth wire . Fixture equipped with primary insulation only.

Beam 120°.