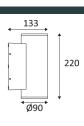

## **LUXI 290**

- Wall lamp for oudoor lighting.
- UP and down lighting.
- Non-dimmable converter built in the device.

This product contains 2 light source(s) of energy efficiency F.

| CODE    | COLOR      | MATERIAL       | AC      | LED   | T° (K) | LED Lumen | System Lumen |
|---------|------------|----------------|---------|-------|--------|-----------|--------------|
| OU10624 | ANTHRACITE | CAST ALUMINIUM | AC 230V | 2x12W | 3000K  | 2x850 Lm  | 2x586 Lm     |