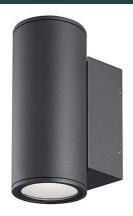

## **LUXI 290**

- Wall lamp for oudoor lighting.
- UP and down lighting.
- Non-dimmable converter built in the device.

This product contains 2 light source(s) of energy efficiency F.

| CODE    | COLOR      | MATERIAL       | AC      | LED   | T° (K) | LED Lumen | System Lumen |
|---------|------------|----------------|---------|-------|--------|-----------|--------------|
| OU10624 | ANTHRACITE | CAST ALUMINIUM | AC 230V | 2x12W | 3000K  | 2x850 Lm  | 2x586 Lm     |

Wall mounting only. This lamp illuminates on 2 areas.

Outdoor use.

Protected against dust, And protected against water spray.

Protection against an impact energy of 1 Joule.

Earth wire . Fixture equipped with primary insulation only.