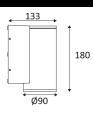

## **LUXI 190**

| CODE    | COLOR       | MATERIAL       | AC      | LED | T° (K) | LED Lumen | System Lumen |
|---------|-------------|----------------|---------|-----|--------|-----------|--------------|
| OU10512 | SILVER GREY | CAST ALUMINIUM | AC 230V | 12W | 3000K  | 850 Lm    | 586 Lm       |