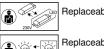

## **LUXI 190**

| CODE    | COLOR       | MATERIAL       | AC      | LED | T° (K) | LED Lumen | System Lumen |
|---------|-------------|----------------|---------|-----|--------|-----------|--------------|
| OU10512 | SILVER GREY | CAST ALUMINIUM | AC 230V | 12W | 3000K  | 850 Lm    | 586 Lm       |