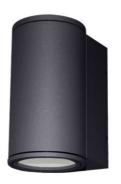

## **LUXI 190**

| CODE    | COLOR       | MATERIAL       | AC      | LED | T° (K) | LED Lumen | System Lumen |
|---------|-------------|----------------|---------|-----|--------|-----------|--------------|
| OU10512 | SILVER GREY | CAST ALUMINIUM | AC 230V | 12W | 3000K  | 850 Lm    | 586 Lm       |