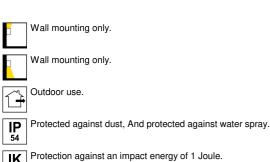

**GRIS ARGENT** 

Protection against an impact energy of 1 Joule.

**IK** Earth wire . Fixture equipped with primary insulation only. Beam 65°. 65°

Product in conformity CE. CRI >80 Colour rendering index >80.

LED LED specifications. **L70B50** 50.000h Photobiological risk RG1 RG1 Test on 650°.

650° Power supply included.

3 years warranty. Photometric data available on our website: www.indigo-lighting.com

Replaceable control gear by an electrician.