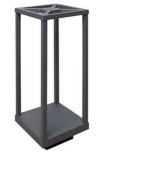

## **LUXI 180**

- Square terminal for outdoor lighting.

- Can be used as portable lighting thanks to the side cable outlet. - Non-dimmable converter built in the device.

This product contains 1 light source(s) of energy efficiency F.