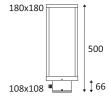

## **LUXI 180**

- Square terminal for outdoor lighting.

- Can be used as portable lighting thanks to the side cable outlet. - Non-dimmable converter built in the device.

This product contains 1 light source(s) of energy efficiency F.

| CODE           | COLOR                  | MATERIAL                      | AC        | LED | Т° (К) | LED Lumen | System Lumen |
|----------------|------------------------|-------------------------------|-----------|-----|--------|-----------|--------------|
| OU318NW24      | ANTHRACITE             | CAST ALUMINIUM                | AC 230V   | 12W | 4000K  | 1100 Lm   | 720 Lm       |
| Floor mou      | unting only.           |                               |           |     |        |           |              |
| Outdoor u      | ISE.                   |                               |           |     |        |           |              |
| Protected      | against dust, And pr   | otected against water spray.  |           |     |        |           |              |
|                | n against an impact e  | nergy of 1 Joule.             |           |     |        |           |              |
|                | e. Fixture equipped w  | vith primary insulation only. |           |     |        |           |              |
|                | n conformity CE.       |                               |           |     |        |           |              |
| CRI CRI>80     |                        |                               |           |     |        |           |              |
| LED LED spec   | ifications.            |                               |           |     |        |           |              |
|                | ogical risk RG1        |                               |           |     |        |           |              |
| 650° Test on 6 | 50°.                   |                               |           |     |        |           |              |
| Power su       | pply included.         |                               |           |     |        |           |              |
| 3 years w      | arranty.               |                               |           |     |        |           |              |
|                | ric data available on  | our website: www.indigo-ligh  | iting.com |     |        |           |              |
| R              | Replaceable control ge | ear by an electrician.        |           |     |        |           |              |