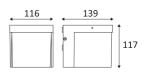

## **LUXI 139**

- Wall lamp for outdoor lighting.
- Opaline polycarbonate diffuser.
- Non dimmable converter built in the device.

This product contains 25 light source(s)of energy efficiency F.

| CODE    | COLOR       | MATERIAL       | AC      | LED  | T° (K) | LED Lumen | System Lumen |
|---------|-------------|----------------|---------|------|--------|-----------|--------------|
| OU13512 | SILVER GREY | CAST ALUMINIUM | AC 230V | 3,8W | 3000K  | 400 Lm    | 316 Lm       |
| OU13524 | ANTHRACITE  | CAST ALUMINIUM | AC 230V | 3,8W | 3000K  | 400 Lm    | 316 Lm       |