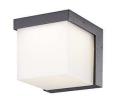

## **LUXI 139**

- Wall lamp for outdoor lighting.
- Opaline polycarbonate diffuser.
- Non dimmable converter built in the device.

This product contains 25 light source(s)of energy efficiency F.

| CODE    | COLOR       | MATERIAL       | AC      | LED  | T° (K) | LED Lumen | System Lumen |
|---------|-------------|----------------|---------|------|--------|-----------|--------------|
| OU13512 | SILVER GREY | CAST ALUMINIUM | AC 230V | 3,8W | 3000K  | 400 Lm    | 316 Lm       |
| OU13524 | ANTHRACITE  | CAST ALUMINIUM | AC 230V | 3,8W | 3000K  | 400 Lm    | 316 Lm       |

Wall mounting only.

Protected against dust, And protected against water spray.

Protection against an impact energy of 1 Joule.

Earth wire . Fixture equipped with primary insulation only.

Beam 110°.

Product in conformity CE.