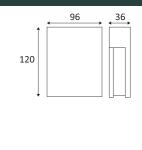

## **LUXI 120 S**

- Outdoor wall beacon wall light.
- Polycarbonate diffuser.
- Non dimmable converter built in the device.

This product contains 24 light source(s)of energy efficiency G.

| CODE    | COLOR      | MATERIAL       | AC      | LED | T° (K) | LED Lumen | System Lumen |
|---------|------------|----------------|---------|-----|--------|-----------|--------------|
| OU14624 | ANTHRACITE | CAST ALUMINIUM | AC 230V | 3W  | 3000K  | 320 Lm    | 217 Lm       |