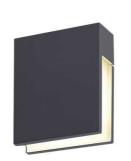

## **LUXI 120 S**

- Outdoor wall beacon wall light.
- Polycarbonate diffuser.
- Non dimmable converter built in the device.

This product contains 24 light source(s)of energy efficiency G.

| CODE    | COLOR      | MATERIAL       | AC      | LED | T° (K) | LED Lumen | System Lumen |
|---------|------------|----------------|---------|-----|--------|-----------|--------------|
| OU14624 | ANTHRACITE | CAST ALUMINIUM | AC 230V | 3W  | 3000K  | 320 Lm    | 217 Lm       |