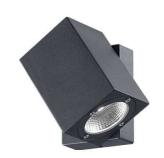

## **LUXI 100 S**

- Wall lamp for outdoor lighting.
- Non-dimmable converter built in in the device.

This product contains 1 light source(s) of energy efficiency F.

| CODE    | COLOR      | MATERIAL       | AC      | LED | T° (K) | LED Lumen | System Lumen |
|---------|------------|----------------|---------|-----|--------|-----------|--------------|
| OU14324 | ANTHRACITE | CAST ALUMINIUM | AC 230V | 7W  | 3000K  | 660 Lm    | 465 Lm       |