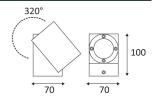

Wall mounting only.

Outdoor use.

Protected against dust, And protected against water spray.

Protection against an impact energy of 1 Joule.

Earth wire . Fixture equipped with primary insulation only.

Vertical orientation maximum to 320°.