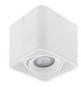

## **LUPO 1 GU10**

- Adjustable square ceiling lamp.

| CODE    | COLOR        | MATERIAL  | SOCKET | AC      | Watt Max | LAMP      |
|---------|--------------|-----------|--------|---------|----------|-----------|
| WA20305 | MATT BLACK   | ALUMINIUM | GU10   | AC 230V | 13W      | PAR16 LED |
| WA20318 | BLACK - GOLD | ALUMINIUM | GU10   | AC 230V | 13W      | PAR16 LED |
| WA20330 | MATT WHITE   | ALUMINIUM | GU10   | AC 230V | 13W      | PAR16 LED |

MATT BLACK

MATT WHITE

Ceiling mounting only.

Indoor use only.

Protected against the ingress of solid bodies greater 12 mm. No protection against the ingress

Protection against an impact energy of 0,20 Joule.