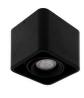

## **LUPO 1 GU10**

- Adjustable square ceiling lamp.

| CODE    | COLOR        | MATERIAL  | SOCKET | AC      | Watt Max | LAMP      |
|---------|--------------|-----------|--------|---------|----------|-----------|
| WA20305 | MATT BLACK   | ALUMINIUM | GU10   | AC 230V | 13W      | PAR16 LED |
| WA20318 | BLACK - GOLD | ALUMINIUM | GU10   | AC 230V | 13W      | PAR16 LED |
| WA20330 | MATT WHITE   | ALUMINIUM | GU10   | AC 230V | 13W      | PAR16 LED |

MATT BLACK

MATT WHITE

Ceiling mounting only.

Indoor use only.

Protected against the ingress of solid bodies greater 12 mm. No protection against the ingress

Protection against an impact energy of 0,20 Joule.