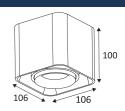

## **LUPO 1 GU10**

- Adjustable square ceiling lamp.

| CODE    | COLOR        | MATERIAL  | SOCKET | AC      | Watt Max | LAMP      |
|---------|--------------|-----------|--------|---------|----------|-----------|
| WA20305 | MATT BLACK   | ALUMINIUM | GU10   | AC 230V | 13W      | PAR16 LED |
| WA20318 | BLACK - GOLD | ALUMINIUM | GU10   | AC 230V | 13W      | PAR16 LED |
| WA20330 | MATT WHITE   | ALUMINIUM | GU10   | AC 230V | 13W      | PAR16 LED |