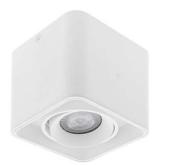

## **LUPO 1 GU10**

- Adjustable square ceiling lamp.

| CODE    | COLOR        | MATERIAL  | SOCKET | AC      | Watt Max | LAMP      |
|---------|--------------|-----------|--------|---------|----------|-----------|
| WA20305 | MATT BLACK   | ALUMINIUM | GU10   | AC 230V | 13W      | PAR16 LED |
| WA20318 | BLACK - GOLD | ALUMINIUM | GU10   | AC 230V | 13W      | PAR16 LED |
| WA20330 | MATT WHITE   | ALUMINIUM | GU10   | AC 230V | 13W      | PAR16 LED |

MATT BLACK

MATT WHITE

Ceiling mounting only.

Indoor use only.

Protected against the ingress of solid bodies greater 12 mm. No protection against the ingress

Protection against an impact energy of 0,20 Joule.