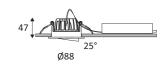

Live parts are equipped with additional isolation protection, such as reinforced or double insulation.

Hole cut to insert luminaire (75mm)

Minimum ceiling height to insert luminaire. (60mm)

Vertical orientation maximum to 25°.

Beam 36°.

Product in conformity CE.

Colour rendering index >90.

Selectable colour temperature.

LED LED specifications.

Photobiological risk RG1

Test on 650°.

Product can be covered after installation with insulation. (not blown)