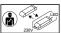

Live parts are equipped with additional isolation protection, such as reinforced or double insulation.

Hole cut to insert luminaire (75mm)

Minimum ceiling height to insert luminaire. (60mm)

Vertical orientation maximum to 25°.