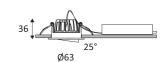

Live parts are equipped with additional isolation protection, such as reinforced or double insulation.

Hole cut to insert luminaire (55 mm)

Minimum ceiling height to insert luminaire. (80mm)

Vertical orientation maximum to 25°.

Beam 36°.

Product in conformity CE.

Colour rendering index >90.

Selectable colour temperature.

Photobiological risk RG1

Test on 650°.

Product can be covered after installation with insulation. (not blown)

Product can be covered after installation with insulation. (unrolled or blown)