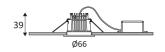

Product can be connected to low-voltage systems. A safety extra low voltage luminaire in which voltages higher than those of SELV are not generated.

Hole cut to insert luminaire. (58mm)

Minimum ceiling height to insert luminaire. (55mm)