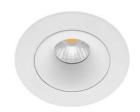

## **LISY RDX**

- Adjustable round recessed spotlight.
- Low luminance reflector.
- Fastened with springs.
- Remote dimmable converter supplied.
- Compatible with start and end-of-phase dimmer.

This product contains 1 light source(s) of energy efficiency F.

Vertical orientation maximum to 20°.

Beam 36°.

Product in conformity CE.

CRI>80

CRI >80

LED LED specifications.

L70B50 50.000h

Photobiological risk RG1