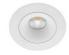

## **LISY RDX**

- Adjustable round recessed spotlight.
- Low luminance reflector.
- Fastened with springs.
- Remote dimmable converter supplied.
- Compatible with start and end-of-phase dimmer.

This product contains 1 light source(s) of energy efficiency F.

MATT BLACK

MATT WHITE

Recessed ceiling mounting only.

Indoor use only.

Protected against the ingress of solid bodies greater than 12 mm. Protected against rain.

Protection against an impact energy of 1 Joule.