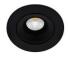

MATT BLACK

MATT WHITE

Recessed ceiling mounting only.

Indoor use only.

Protected against the ingress of solid bodies greater than 12 mm. Protected against rain.

Protection against an impact energy of 1 Joule.