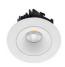

MATT BLACK

MATT WHITE

Recessed ceiling mounting only.

Indoor use only.

Protected against the ingress of solid bodies greater than 12 mm. Protected against rain.

Protection against an impact energy of 1 Joule.