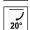

Vertical orientation maximum to 20°.

Beam 36°.

Product in conformity CE.

CRI>80

CRI >80

LED LED specifications.

L70B50 50.000h

Photobiological risk RG1