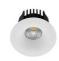

## **LISY RD**

- Fixed round recessed spotlight.
- Low luminance reflector.
- Fastened with springs.
- Remote dimmable converter supplied.
- Compatible with start and end-of-phase dimmer.

This product contains 1 light source(s) of energy efficiency F.

MATT BLACK

MATT WHITE

Recessed ceiling mounting only.

Indoor use only.

Protected against the ingress of solid bodies greater than 12 mm. Protected against rain.

Protection against an impact energy of 1 Joule.