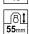

Product can be connected to low-voltage systems. A safety extra low voltage luminaire in which voltages higher than those of SELV are not generated.

Hole cut to insert luminaire (45 mm)

Minimum ceiling height to insert luminaire. (55mm)