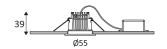

Product can be connected to low-voltage systems. A safety extra low voltage luminaire in which voltages higher than those of SELV are not generated.

Hole cut to insert luminaire (45 mm)

Minimum ceiling height to insert luminaire. (55mm)