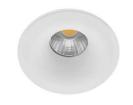

## **LISY RD**

- Fixed round recessed spotlight.
- Low luminance reflector.
- Fastened with springs.
- Remote dimmable converter supplied.
- Compatible with start and end-of-phase dimmer.

This product contains 1 light source(s) of energy efficiency F.

MATT BLACK

MATT WHITE

Recessed ceiling mounting only.

Indoor use only.

Protected against the ingress of solid bodies greater than 12 mm. Protected against rain.

Protection against an impact energy of 1 Joule.