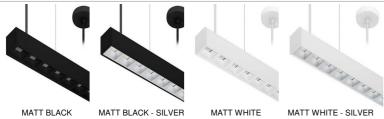

This product contains 192 light source(so)f energy efficiency F(05), D(30).

| CODE      | COLOR               | MATERIAL                                                                                                                                                                                                                                                                                                                                                                                                                                                                                                                                                                                                                                                                                                                                                                                                                                                                                                                                                                                                                                                                                                                                                                                                                                                                                                                                                                                                                                                                                                                                                                                                                                                                                                                                                                                                                                                                                                                                                                                                                                                                                                                       | AC                 | LED | T° (K)          | LED Lumen       | System Lumen    |
|-----------|---------------------|--------------------------------------------------------------------------------------------------------------------------------------------------------------------------------------------------------------------------------------------------------------------------------------------------------------------------------------------------------------------------------------------------------------------------------------------------------------------------------------------------------------------------------------------------------------------------------------------------------------------------------------------------------------------------------------------------------------------------------------------------------------------------------------------------------------------------------------------------------------------------------------------------------------------------------------------------------------------------------------------------------------------------------------------------------------------------------------------------------------------------------------------------------------------------------------------------------------------------------------------------------------------------------------------------------------------------------------------------------------------------------------------------------------------------------------------------------------------------------------------------------------------------------------------------------------------------------------------------------------------------------------------------------------------------------------------------------------------------------------------------------------------------------------------------------------------------------------------------------------------------------------------------------------------------------------------------------------------------------------------------------------------------------------------------------------------------------------------------------------------------------|--------------------|-----|-----------------|-----------------|-----------------|
| CL10105   | MATT BLACK          | ALWM efficiency                                                                                                                                                                                                                                                                                                                                                                                                                                                                                                                                                                                                                                                                                                                                                                                                                                                                                                                                                                                                                                                                                                                                                                                                                                                                                                                                                                                                                                                                                                                                                                                                                                                                                                                                                                                                                                                                                                                                                                                                                                                                                                                | / EAC 230V         | 38W | 3000-3500-4000K | 6625 Lm (4000K) | 2890 Lm (4000K) |
| CL10117   | MATT BLACK - SILVER | ALUMINIUM                                                                                                                                                                                                                                                                                                                                                                                                                                                                                                                                                                                                                                                                                                                                                                                                                                                                                                                                                                                                                                                                                                                                                                                                                                                                                                                                                                                                                                                                                                                                                                                                                                                                                                                                                                                                                                                                                                                                                                                                                                                                                                                      | AC 230V            | 38W | 3000-3500-4000K | 6625 Lm (4000K) | 4580 Lm (4000K) |
| CL10130   | MATT WHITE          | ALUMINIUM                                                                                                                                                                                                                                                                                                                                                                                                                                                                                                                                                                                                                                                                                                                                                                                                                                                                                                                                                                                                                                                                                                                                                                                                                                                                                                                                                                                                                                                                                                                                                                                                                                                                                                                                                                                                                                                                                                                                                                                                                                                                                                                      | AC 230V            | 38W | 3000-3500-4000K | 6625 Lm (4000K) | 4770 Lm (4000K) |
| CL10153   | MATT WHITE - SILVER | ALLOWINGINEARGY efficiency                                                                                                                                                                                                                                                                                                                                                                                                                                                                                                                                                                                                                                                                                                                                                                                                                                                                                                                                                                                                                                                                                                                                                                                                                                                                                                                                                                                                                                                                                                                                                                                                                                                                                                                                                                                                                                                                                                                                                                                                                                                                                                     | / F(40252)3(D(30). | 38W | 3000-3500-4000K | 6625 Lm (4000K) | 4580 Lm (4000K) |
| CL10105DA | MATT BLACK          | ALLONGIAN ALLONG | / EAC 230V         | 38W | 3000-3500-4000K | 6625 Lm (4000K) | 2890 Lm (4000K) |
| CL10117DA | MATT BLACK - SILVER | ALUMINIUM                                                                                                                                                                                                                                                                                                                                                                                                                                                                                                                                                                                                                                                                                                                                                                                                                                                                                                                                                                                                                                                                                                                                                                                                                                                                                                                                                                                                                                                                                                                                                                                                                                                                                                                                                                                                                                                                                                                                                                                                                                                                                                                      | AC 230V            | 38W | 3000-3500-4000K | 6625 Lm (4000K) | 4580 Lm (4000K) |
| CL10130DA | MATT WHITE          | ALUMINIUM                                                                                                                                                                                                                                                                                                                                                                                                                                                                                                                                                                                                                                                                                                                                                                                                                                                                                                                                                                                                                                                                                                                                                                                                                                                                                                                                                                                                                                                                                                                                                                                                                                                                                                                                                                                                                                                                                                                                                                                                                                                                                                                      | AC 230V            | 38W | 3000-3500-4000K | 6625 Lm (4000K) | 4770 Lm (4000K) |
| CL10153DA | MATT WHITE - SILVER | ALUMINIUM                                                                                                                                                                                                                                                                                                                                                                                                                                                                                                                                                                                                                                                                                                                                                                                                                                                                                                                                                                                                                                                                                                                                                                                                                                                                                                                                                                                                                                                                                                                                                                                                                                                                                                                                                                                                                                                                                                                                                                                                                                                                                                                      | AC 230V            | 38W | 3000-3500-4000K | 6625 Lm (4000K) | 4580 Lm (4000K) |