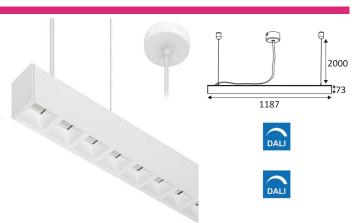

## LINEAR 1 P

- Linear hanging fixutre.
- Low luminance reflector.
- 3000K, 3500K or 4000K as desired via a switch at the back of the luminaire.
- Supplied with black or white hanging cables (adjustable 2.00m max).
- Black or white round base and power cable (L: 2.00m) to be ordered separately.
- Non-dimmable or dimmable DALI-push converter built in the device.
- Possibility to put up to 25 luminaires maximum in line.
- Linear mechanical connection to be ordered separately. Fast electrical connections included in the luminaire.

This product contains 192 light source(so)f energy efficiency F(05), D(30).

| CODE      | COLOR               | MATERIAL                                                                                                                                                                                                                                                                                                                                                                                                                                                                                                                                                                                                                                                                                                                                                                                                                                                                                                                                                                                                                                                                                                                                                                                                                                                                                                                                                                                                                                                                                                                                                                                                                                                                                                                                                                                                                                                                                                                                                                                                                                                                                                                       | AC                 | LED | T° (K)          | LED Lumen       | System Lumen    |
|-----------|---------------------|--------------------------------------------------------------------------------------------------------------------------------------------------------------------------------------------------------------------------------------------------------------------------------------------------------------------------------------------------------------------------------------------------------------------------------------------------------------------------------------------------------------------------------------------------------------------------------------------------------------------------------------------------------------------------------------------------------------------------------------------------------------------------------------------------------------------------------------------------------------------------------------------------------------------------------------------------------------------------------------------------------------------------------------------------------------------------------------------------------------------------------------------------------------------------------------------------------------------------------------------------------------------------------------------------------------------------------------------------------------------------------------------------------------------------------------------------------------------------------------------------------------------------------------------------------------------------------------------------------------------------------------------------------------------------------------------------------------------------------------------------------------------------------------------------------------------------------------------------------------------------------------------------------------------------------------------------------------------------------------------------------------------------------------------------------------------------------------------------------------------------------|--------------------|-----|-----------------|-----------------|-----------------|
| CL10105   | MATT BLACK          | ALWM efficiency                                                                                                                                                                                                                                                                                                                                                                                                                                                                                                                                                                                                                                                                                                                                                                                                                                                                                                                                                                                                                                                                                                                                                                                                                                                                                                                                                                                                                                                                                                                                                                                                                                                                                                                                                                                                                                                                                                                                                                                                                                                                                                                | / EAC 230V         | 38W | 3000-3500-4000K | 6625 Lm (4000K) | 2890 Lm (4000K) |
| CL10117   | MATT BLACK - SILVER | ALUMINIUM                                                                                                                                                                                                                                                                                                                                                                                                                                                                                                                                                                                                                                                                                                                                                                                                                                                                                                                                                                                                                                                                                                                                                                                                                                                                                                                                                                                                                                                                                                                                                                                                                                                                                                                                                                                                                                                                                                                                                                                                                                                                                                                      | AC 230V            | 38W | 3000-3500-4000K | 6625 Lm (4000K) | 4580 Lm (4000K) |
| CL10130   | MATT WHITE          | ALUMINIUM                                                                                                                                                                                                                                                                                                                                                                                                                                                                                                                                                                                                                                                                                                                                                                                                                                                                                                                                                                                                                                                                                                                                                                                                                                                                                                                                                                                                                                                                                                                                                                                                                                                                                                                                                                                                                                                                                                                                                                                                                                                                                                                      | AC 230V            | 38W | 3000-3500-4000K | 6625 Lm (4000K) | 4770 Lm (4000K) |
| CL10153   | MATT WHITE - SILVER | ALLOWINGINEARGY efficiency                                                                                                                                                                                                                                                                                                                                                                                                                                                                                                                                                                                                                                                                                                                                                                                                                                                                                                                                                                                                                                                                                                                                                                                                                                                                                                                                                                                                                                                                                                                                                                                                                                                                                                                                                                                                                                                                                                                                                                                                                                                                                                     | / F(40252)3(D(30). | 38W | 3000-3500-4000K | 6625 Lm (4000K) | 4580 Lm (4000K) |
| CL10105DA | MATT BLACK          | ALLONGIAN ALLONG | / EAC 230V         | 38W | 3000-3500-4000K | 6625 Lm (4000K) | 2890 Lm (4000K) |
| CL10117DA | MATT BLACK - SILVER | ALUMINIUM                                                                                                                                                                                                                                                                                                                                                                                                                                                                                                                                                                                                                                                                                                                                                                                                                                                                                                                                                                                                                                                                                                                                                                                                                                                                                                                                                                                                                                                                                                                                                                                                                                                                                                                                                                                                                                                                                                                                                                                                                                                                                                                      | AC 230V            | 38W | 3000-3500-4000K | 6625 Lm (4000K) | 4580 Lm (4000K) |
| CL10130DA | MATT WHITE          | ALUMINIUM                                                                                                                                                                                                                                                                                                                                                                                                                                                                                                                                                                                                                                                                                                                                                                                                                                                                                                                                                                                                                                                                                                                                                                                                                                                                                                                                                                                                                                                                                                                                                                                                                                                                                                                                                                                                                                                                                                                                                                                                                                                                                                                      | AC 230V            | 38W | 3000-3500-4000K | 6625 Lm (4000K) | 4770 Lm (4000K) |
| CL10153DA | MATT WHITE - SILVER | ALUMINIUM                                                                                                                                                                                                                                                                                                                                                                                                                                                                                                                                                                                                                                                                                                                                                                                                                                                                                                                                                                                                                                                                                                                                                                                                                                                                                                                                                                                                                                                                                                                                                                                                                                                                                                                                                                                                                                                                                                                                                                                                                                                                                                                      | AC 230V            | 38W | 3000-3500-4000K | 6625 Lm (4000K) | 4580 Lm (4000K) |