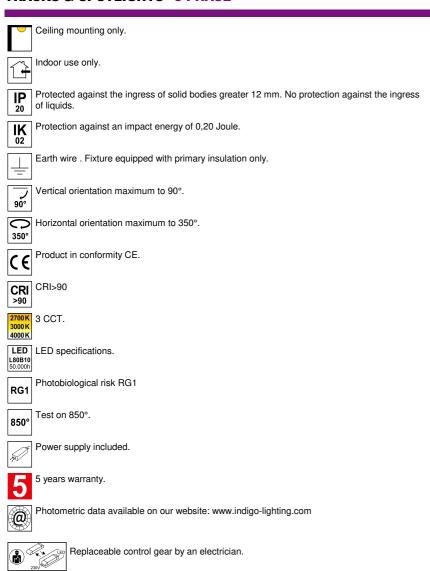

3875 Lm (4000K) | 60° |  |  |





MATT BLACK

| ACCESSOIRES | COLOR      | DESCRIPTION                          |  |
|-------------|------------|--------------------------------------|--|
| TR32305     | BLACK      | HONEYCOMB DIA.100mm                  |  |
| TR32632     |            | GLASS FOR FOOD APPLICATION DIA.100mm |  |
| TR32956     |            | GLASS FOR FOOD APPLICATION DIA.100mm |  |
| TR33258     |            | BLADE LIGHT FILTER DIA.100mm         |  |
| TR38705     | MATT BLACK | FLAP DIA.100mm                       |  |
| TR38730     | MATT WHITE | FLAP DIA.100mm                       |  |
| TR24130     | BLACK      | SURFACE MOUNTED BASE                 |  |
| TR24131     | WHITE      | SURFACE MOUNTED BASE                 |  |

## **TECHNICAL DATA**

## **INDOOR**







Replaceable LED light source by an electrician.