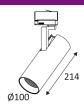

This product contains 1 light source(s) of energy efficiency G.

| CODE    | COLOR      | MATERIAL  | AC      | LED | T° (K)      | LED Lumen       | System Lumen    | α   |  |  |
|---------|------------|-----------|---------|-----|-------------|-----------------|-----------------|-----|--|--|
| 40°     |            |           |         |     |             |                 |                 |     |  |  |
| TR39905 | MATT BLACK | ALUMINIUM | AC 230V | 55W | 2700-3000-4 | 4925 Lm (4000K) | 3625 Lm (4000K) | 40° |  |  |
| TR39930 | MATT WHITE | ALUMINIUM | AC 230V | 55W | 2700-3000-4 | 4925 Lm (4000K) | 3960 Lm (4000K) | 40° |  |  |
| 60°     |            |           |         |     |             |                 |                 |     |  |  |
| TR40005 | MATT BLACK | ALUMINIUM | AC 230V | 55W | 2700-3000-4 | 4925 Lm (4000K) | 3615 Lm (4000K) | 60° |  |  |
| TR40030 | MATT WHITE | ALUMINIUM | AC 230V | 55W | 2700-3000-4 | 4925 Lm (4000K) | 3875 Lm (4000K) | 60° |  |  |