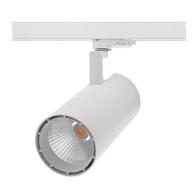

## **LIMA 3 PLUS**

- Spotlight for accent lighting.
- Adapter for Track III SURFACE.
- 2700K, 3000K or 4000K as desired via a switch at the back of the luminaire.
- Non dimmable converter built in the device.
- Use power glasses with a colour temperature of 3000K.
- Exposed base TR241 to be ordered separately.

This product contains 1 light source(s) of energy efficiency G.

| CODE    | COLOR      | MATERIAL  | AC      | LED | T° (K)      | LED Lumen       | System Lumen    | α   |  |  |
|---------|------------|-----------|---------|-----|-------------|-----------------|-----------------|-----|--|--|
| 40°     |            |           |         |     |             |                 |                 |     |  |  |
| TR39905 | MATT BLACK | ALUMINIUM | AC 230V | 55W | 2700-3000-4 | 4925 Lm (4000K) | 3625 Lm (4000K) | 40° |  |  |
| TR39930 | MATT WHITE | ALUMINIUM | AC 230V | 55W | 2700-3000-4 | 4925 Lm (4000K) | 3960 Lm (4000K) | 40° |  |  |
| 60°     |            |           |         |     |             |                 |                 |     |  |  |
| TR40005 | MATT BLACK | ALUMINIUM | AC 230V | 55W | 2700-3000-4 | 4925 Lm (4000K) | 3615 Lm (4000K) | 60° |  |  |
| TR40030 | MATT WHITE | ALUMINIUM | AC 230V | 55W | 2700-3000-4 | 4925 Lm (4000K) | 3875 Lm (4000K) | 60° |  |  |