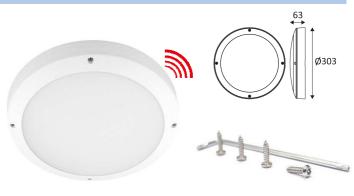

## **LIDY SENSOR**

- Wall or ceiling lamp for indoor and outdoor lighting.
- 3000K or 4000K as desired via a
- switch in the luminaire.
- With 360° HF detector, adjustable detection area max. 10m in diameter.
- With key and anti-vandal screw.
- Non dimmable converter build in the device.

This product contains 1 light source(s) of energy efficiency E.

| CODE    | COLOR | MATERIAL      | AC      | LED | T° (K)     | LED Lumen       | System Lumen    |
|---------|-------|---------------|---------|-----|------------|-----------------|-----------------|
| BU10205 | BLACK | POLYCARBONATE | AC 230V | 24W | 3000-4000K | 4010 Lm (4000K) | 2655 Lm (4000K) |
| BU10230 | WHITE | POLYCARBONATE | AC 230V | 24W | 3000-4000K | 4010 Lm (4000K) | 2655 Lm (4000K) |