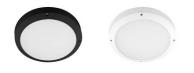

This product contains 1 light source(s) of energy efficiency E.

| CODE    | COLOR | MATERIAL      | AC      | LED | T° (K)     | LED Lumen       | System Lumen    |
|---------|-------|---------------|---------|-----|------------|-----------------|-----------------|
| BU10205 | BLACK | POLYCARBONATE | AC 230V | 24W | 3000-4000K | 4010 Lm (4000K) | 2655 Lm (4000K) |
| BU10230 | WHITE | POLYCARBONATE | AC 230V | 24W | 3000-4000K | 4010 Lm (4000K) | 2655 Lm (4000K) |

BLACK

WHITE