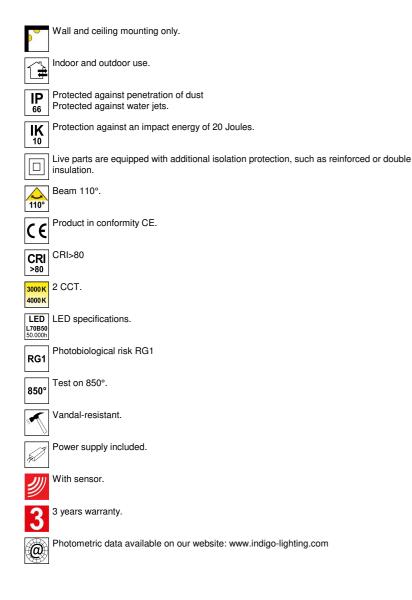

## **LIDY SENSOR**

- Wall or ceiling lamp for indoor and outdoor lighting.
- 3000K or 4000K as desired via a
- switch in the luminaire.
- With 360° HF detector, adjustable detection area max. 10m in diameter.
- With key and anti-vandal screw.
- Non dimmable converter build in the device.

This product contains 1 light source(s) of energy efficiency E.

| CODE    | COLOR | MATERIAL      | AC      | LED | T° (K)     | LED Lumen       | System Lumen    |
|---------|-------|---------------|---------|-----|------------|-----------------|-----------------|
| BU10205 | BLACK | POLYCARBONATE | AC 230V | 24W | 3000-4000K | 4010 Lm (4000K) | 2655 Lm (4000K) |
| BU10230 | WHITE | POLYCARBONATE | AC 230V | 24W | 3000-4000K | 4010 Lm (4000K) | 2655 Lm (4000K) |

## INDOOR BULKHEAD LIGHTS

Replaceable control gear by an electrician.

Non-replaceable light source.