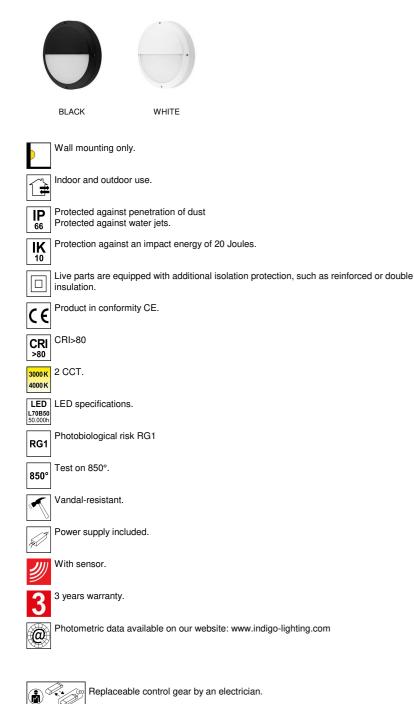

## **LIDY A SENSOR**

- Assymetrical wall lamp for indoor and outdoor lighting.
- 3000K or 4000K as desired via a switch in the luminaire.
- With 360° HF sensor, adjustable detection area max. 10m in diameter
- With anti-vandal spanner and screw.
- Non-dimmable converter built in the device.

This product contains 1 light source(s) of energy efficiency E.

| CODE    | COLOR | MATERIAL      | AC      | LED | T° (K)     | LED Lumen       | System Lumen    |
|---------|-------|---------------|---------|-----|------------|-----------------|-----------------|
| BU10405 | BLACK | POLYCARBONATE | AC 230V | 28W | 3000-4000K | 4810 Lm (4000K) | 2930 Lm (4000K) |
| BU10430 | WHITE | POLYCARBONATE | AC 230V | 28W | 3000-4000K | 4810 Lm (4000K) | 2930 Lm (4000K) |