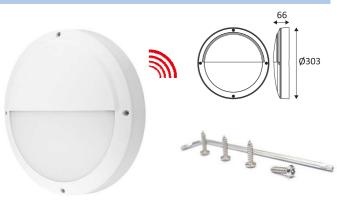

## **LIDY A SENSOR**

- Assymetrical wall lamp for indoor and outdoor lighting.
- 3000K or 4000K as desired via a switch in the luminaire.
- With 360° HF sensor, adjustable detection area max. 10m in diameter
- With anti-vandal spanner and screw.
- Non-dimmable converter built in the device.

This product contains 1 light source(s) of energy efficiency E.

| CODE    | COLOR | MATERIAL      | AC      | LED | T° (K)     | LED Lumen       | System Lumen    |
|---------|-------|---------------|---------|-----|------------|-----------------|-----------------|
| BU10405 | BLACK | POLYCARBONATE | AC 230V | 28W | 3000-4000K | 4810 Lm (4000K) | 2930 Lm (4000K) |
| BU10430 | WHITE | POLYCARBONATE | AC 230V | 28W | 3000-4000K | 4810 Lm (4000K) | 2930 Lm (4000K) |