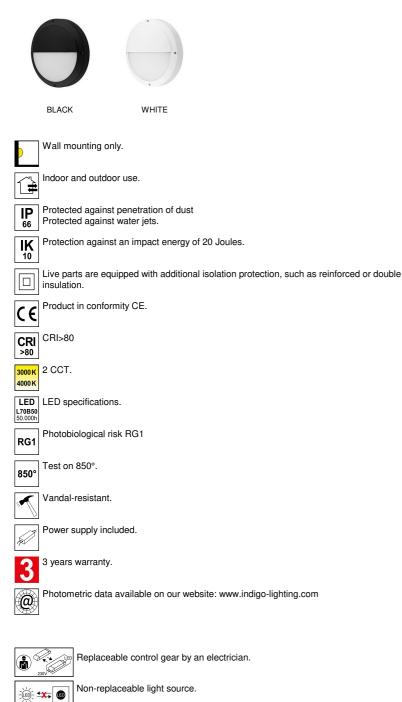

## LIDY A

- Asymmetrical wall lamp for indoor and outdoor lighting.

- 3000K or 4000K as desired via a switch
- in the luminaire.
- With anti-vandal spanner and screw.
- Non-dimmable converter built in the device.

This product contains 1 light source(s) of energy efficiency E.

| CODE    | COLOR | MATERIAL      | AC      | LED | Т° (К)     | LED Lumen       | System Lumen    |
|---------|-------|---------------|---------|-----|------------|-----------------|-----------------|
| BU10305 | BLACK | POLYCARBONATE | AC 230V | 28W | 3000-4000K | 4810 Lm (4000K) | 2930 Lm (4000K) |
| BU10330 | WHITE | POLYCARBONATE | AC 230V | 28W | 3000-4000K | 4810 Lm (4000K) | 2930 Lm (4000K) |