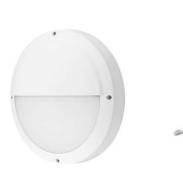

## LIDY A

- Asymmetrical wall lamp for indoor and outdoor lighting.

- 3000K or 4000K as desired via a switch
- in the luminaire.
- With anti-vandal spanner and screw.
- Non-dimmable converter built in the device.

This product contains 1 light source(s) of energy efficiency E.

| CODE    | COLOR | MATERIAL      | AC      | LED | Т° (К)     | LED Lumen       | System Lumen    |
|---------|-------|---------------|---------|-----|------------|-----------------|-----------------|
| BU10305 | BLACK | POLYCARBONATE | AC 230V | 28W | 3000-4000K | 4810 Lm (4000K) | 2930 Lm (4000K) |
| BU10330 | WHITE | POLYCARBONATE | AC 230V | 28W | 3000-4000K | 4810 Lm (4000K) | 2930 Lm (4000K) |