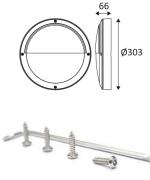

## LIDY A

- Asymmetrical wall lamp for indoor and outdoor lighting.

- 3000K or 4000K as desired via a switch
- in the luminaire.
- With anti-vandal spanner and screw.
- Non-dimmable converter built in the device.

This product contains 1 light source(s) of energy efficiency E.

| CODE    | COLOR | MATERIAL      | AC      | LED | Т° (К)     | LED Lumen       | System Lumen    |
|---------|-------|---------------|---------|-----|------------|-----------------|-----------------|
| BU10305 | BLACK | POLYCARBONATE | AC 230V | 28W | 3000-4000K | 4810 Lm (4000K) | 2930 Lm (4000K) |
| BU10330 | WHITE | POLYCARBONATE | AC 230V | 28W | 3000-4000K | 4810 Lm (4000K) | 2930 Lm (4000K) |