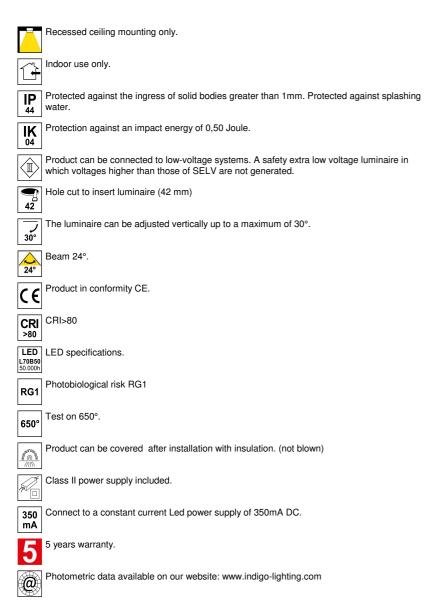

with peeled insulation.
- Automatic double terminal block.
- Remote non-dimmable converter supplied.

This product contains 1 light source(s) of energy efficiency E.





30

Ø52

39 2 5

| CODE      | COLOR          | MATERIAL       | AC      | DC          | LED | T° (K) | LED Lumen | System Lumen |
|-----------|----------------|----------------|---------|-------------|-----|--------|-----------|--------------|
| DO334WW05 | MATT BLACK     | CAST ALUMINIUM | AC 230V | DC 350mA 3V | 1W  | 3000K  | 100 Lm    | 90 Lm        |
| DO334WW25 | SATIN ALUMINUM | CAST ALUMINIUM | AC 230V | DC 350mA 3V | 1W  | 3000K  | 100 Lm    | 90 Lm        |
| DO334WW30 | MATT WHITE     | CAST ALUMINIUM | AC 230V | DC 350mA 3V | 1W  | 3000K  | 100 Lm    | 90 Lm        |



MATT BLACK

SATIN ALUMINUM MATT WHITE



## INDOOR SPOTS





Replaceable LED light source by an electrician.

Replaceable control gear by an electrician.