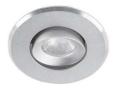

## LASY RX

- Adjustable round recessed spotlight.
- Fastened with springs.
- Can be covered with peeled insulation.
- Automatic double terminal block.
- Remote non-dimmable converter supplied.

This product contains 1 light source(s) of energy efficiency E.

MATT BLACK

SATIN ALUMINUM MATT WHITE