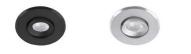

Fastened with springs.
- Can be covered with peeled insulation.
- Automatic double terminal block.
- Remote non-dimmable converter supplied.

This product contains 1 light source(s) of energy efficiency E.





30

Ø52

39 2 5

| CODE      | COLOR          | MATERIAL       | AC      | DC          | LED | T° (K) | LED Lumen | System Lumen |
|-----------|----------------|----------------|---------|-------------|-----|--------|-----------|--------------|
| DO334WW05 | MATT BLACK     | CAST ALUMINIUM | AC 230V | DC 350mA 3V | 1W  | 3000K  | 100 Lm    | 90 Lm        |
| DO334WW25 | SATIN ALUMINUM | CAST ALUMINIUM | AC 230V | DC 350mA 3V | 1W  | 3000K  | 100 Lm    | 90 Lm        |
| DO334WW30 | MATT WHITE     | CAST ALUMINIUM | AC 230V | DC 350mA 3V | 1W  | 3000K  | 100 Lm    | 90 Lm        |



MATT BLACK

SATIN ALUMINUM MATT WHITE



## INDOOR SPOTS





Replaceable LED light source by an electrician.

Replaceable control gear by an electrician.