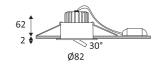

Product can be connected to low-voltage systems. A safety extra low voltage luminaire in which voltages higher than those of SELV are not generated.

Hole cut to insert luminaire (70mm)

The luminaire can be adjusted vertically up to a maximum of 30°.

Beam 20°.

Product in conformity CE.

CRI >95

Colour rendering index >95.

LED LED specifications.

UGR

UGR below 19.

Photobiological risk RG1