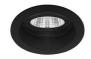

## **LASER RDX**

| CODE      | COLOR      | MATERIAL       | AC      | DC           | LED | T° (K) | LED Lumen | System Lumen |
|-----------|------------|----------------|---------|--------------|-----|--------|-----------|--------------|
| DO336SW05 | MATT BLACK | CAST ALUMINIUM | AC 230V | DC 500mA 18V | 9W  | 2700K  | 930 Lm    | 690 Lm       |
| DO336SW30 | MATT WHITE | CAST ALUMINIUM | AC 230V | DC 500mA 18V | 9W  | 2700K  | 930 Lm    | 725 Lm       |
| DO336WW05 | MATT BLACK | CAST ALUMINIUM | AC 230V | DC 500mA 18V | 9W  | 3000K  | 1050 Lm   | 780 Lm       |
| DO336WW30 | MATT WHITE | CAST ALUMINIUM | AC 230V | DC 500mA 18V | 9W  | 3000K  | 1050 Lm   | 820 Lm       |
| DO336NW05 | MATT BLACK | CAST ALUMINIUM | AC 230V | DC 500mA 18V | 9W  | 4000K  | 1100 Lm   | 815 Lm       |
| DO336NW30 | MATT WHITE | CAST ALUMINIUM | AC 230V | DC 500mA 18V | 9W  | 4000K  | 1100 Lm   | 860 Lm       |

NOIR MAT

BLANC MAT

Recessed ceiling mounting only.

Indoor use only.

Protected against the ingress of solid bodies greater than 1mm. Protected against splashing

Protection against an impact energy of 0,50 Joule.