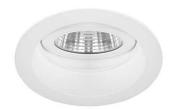

## **LASER RDX**

| CODE      | COLOR      | MATERIAL       | AC      | DC           | LED | T° (K) | LED Lumen | System Lumen |
|-----------|------------|----------------|---------|--------------|-----|--------|-----------|--------------|
| DO336SW05 | MATT BLACK | CAST ALUMINIUM | AC 230V | DC 500mA 18V | 9W  | 2700K  | 930 Lm    | 690 Lm       |
| DO336SW30 | MATT WHITE | CAST ALUMINIUM | AC 230V | DC 500mA 18V | 9W  | 2700K  | 930 Lm    | 725 Lm       |
| DO336WW05 | MATT BLACK | CAST ALUMINIUM | AC 230V | DC 500mA 18V | 9W  | 3000K  | 1050 Lm   | 780 Lm       |
| DO336WW30 | MATT WHITE | CAST ALUMINIUM | AC 230V | DC 500mA 18V | 9W  | 3000K  | 1050 Lm   | 820 Lm       |
| DO336NW05 | MATT BLACK | CAST ALUMINIUM | AC 230V | DC 500mA 18V | 9W  | 4000K  | 1100 Lm   | 815 Lm       |
| DO336NW30 | MATT WHITE | CAST ALUMINIUM | AC 230V | DC 500mA 18V | 9W  | 4000K  | 1100 Lm   | 860 Lm       |

NOIR MAT

BLANC MAT

Recessed ceiling mounting only.

Indoor use only.

Protected against the ingress of solid bodies greater than 1mm. Protected against splashing

Protection against an impact energy of 0,50 Joule.