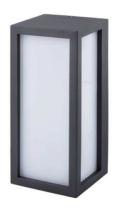

## **LANTERN**

- Wall lamp for outdoor lighting.
- Opaline polycarbonate diffuser.
- Does not require a converter.
- Non dimmable.

This product contains 1 light source(s) of energy efficiency C.

| CODE      | COLOR      | MATERIAL       | AC      | LED | T° (K) | LED Lumen | System Lumen |
|-----------|------------|----------------|---------|-----|--------|-----------|--------------|
| OU344WW24 | ANTHRACITE | CAST ALUMINIUM | AC 230V | 18W | 3000K  | 1500 Lm   | 847 Lm       |