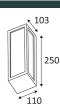

Wall mounting only.

Outdoor use.

Protected against dust, And protected against water spray.

Protection against an impact energy of 0,70 Joule.

Earth wire . Fixture equipped with primary insulation only.

Beam 110°.