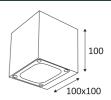

## **KUBO**

- Wall lamp for outdoor lighting.
- Up and down lighting.
- Non-dimmable converter built in the device.

This product contains 2 light source(s) of energy efficiency G.

| CODE      | COLOR      | MATERIAL       | AC      | LED  | T° (K) | LED Lumen | System Lumen |
|-----------|------------|----------------|---------|------|--------|-----------|--------------|
| OU334WW24 | ANTHRACITE | CAST ALUMINIUM | AC 230V | 2x6W | 3000K  | 2x500 Lm  | 2x387 Lm     |