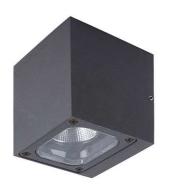

## **KUBO**

- Wall lamp for outdoor lighting.
- Up and down lighting.
- Non-dimmable converter built in the device.

This product contains 2 light source(s) of energy efficiency G.

| CODE      | COLOR      | MATERIAL       | AC      | LED  | T° (K) | LED Lumen | System Lumen |
|-----------|------------|----------------|---------|------|--------|-----------|--------------|
| OU334WW24 | ANTHRACITE | CAST ALUMINIUM | AC 230V | 2x6W | 3000K  | 2x500 Lm  | 2x387 Lm     |

Wall mounting only. This lamp illuminates on 2 areas.

Outdoor use.

Protected against dust, And protected against water spray.

Protection against an impact energy of 5 Joules.

Earth wire . Fixture equipped with primary insulation only.