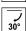

Live parts are equipped with additional isolation protection, such as reinforced or double

Hole cut to insert luminaire (90 mm)

The luminaire can be adjusted vertically up to a maximum of 30°.

Horizontal orientation maximum to 350°.