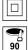

Live parts are equipped with additional isolation protection, such as reinforced or double

Hole cut to insert luminaire (90 mm)

The luminaire can be adjusted vertically up to a maximum of 30°.

Horizontal orientation maximum to 350°.