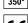

Live parts are equipped with additional isolation protection, such as reinforced or double

Hole cut to insert luminaire (90 mm)

The luminaire can be adjusted vertically up to a maximum of 30°.

Horizontal orientation maximum to 350°.