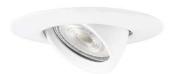

## **KS1800 RX GU10 AUTO**

- Adjustable round recessed spotlight.
- Fastened with springs.
- Automatic double terminal block.

| CODE     | COLOR      | MATERIAL       | SOCKET    | AC      | Watt Max | LAMP  |
|----------|------------|----------------|-----------|---------|----------|-------|
| KS180005 | MATT BLACK | CAST ALUMINIUM | GU10 AUTO | AC 230V | 50W      | PAR16 |
| KS180030 | MATT WHITE | CAST ALUMINIUM | GU10 AUTO | AC 230V | 50W      | PAR16 |