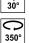

Live parts are equipped with additional isolation protection, such as reinforced or double

Hole cut to insert luminaire (90 mm)

The luminaire can be adjusted vertically up to a maximum of 30°.

Horizontal orientation maximum to 350°.