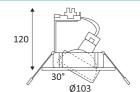

Live parts are equipped with additional isolation protection, such as reinforced or double

Hole cut to insert luminaire (90 mm)

The luminaire can be adjusted vertically up to a maximum of 30°.

Horizontal orientation maximum to 350°.