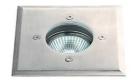

## **FLOOR RECESSED LIGHTS**

## **KO2000 S GU10**

- Square floor recessed fixture.
- Recess-mounting box supplied.
- Simple and quick relanping system.
- Carriage resistance 1000kg.
- Double cable gland.

| CODE      | MATERIAL            | SOCKET | AC      | Watt Max | LAMP      |
|-----------|---------------------|--------|---------|----------|-----------|
| KO2000S   | STAINLESS STEEL 304 | GU10   | AC 230V | 10W      | PAR16 LED |
| KO2000S16 | STAINLESS STEEL 316 | GU10   | AC 230V | 10W      | PAR16 LED |