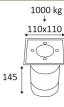

## **KO2000 S GU10**

- Square floor recessed fixture.
- Recess-mounting box supplied.
- Simple and quick relanping system.
- Carriage resistance 1000kg.
- Double cable gland.

| CODE      | MATERIAL            | SOCKET | AC      | Watt Max | LAMP      |
|-----------|---------------------|--------|---------|----------|-----------|
| KO2000S   | STAINLESS STEEL 304 | GU10   | AC 230V | 10W      | PAR16 LED |
| KO2000S16 | STAINLESS STEEL 316 | GU10   | AC 230V | 10W      | PAR16 LED |

Recessed floor mounting only.

Indoor and outdoor use.

Dust-tight. Watertight (immersible).

Protection against an impact energy of 5 Joules.

Earth wire . Fixture equipped with primary insulation only.

Hole cut to insert recessed housing. (100mm).