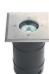

## **KO2000 S GU10**

- Square floor recessed fixture.
- Recess-mounting box supplied.
- Simple and quick relanping system.
- Carriage resistance 1000kg.
- Double cable gland.

| CODE      | MATERIAL            | SOCKET | AC      | Watt Max | LAMP      |
|-----------|---------------------|--------|---------|----------|-----------|
| KO2000S   | STAINLESS STEEL 304 | GU10   | AC 230V | 10W      | PAR16 LED |
| KO2000S16 | STAINLESS STEEL 316 | GU10   | AC 230V | 10W      | PAR16 LED |

Recessed floor mounting only.

Indoor and outdoor use.

Dust-tight. Watertight (immersible).

Protection against an impact energy of 5 Joules.

Earth wire . Fixture equipped with primary insulation only.

Hole cut to insert recessed housing. (100mm).