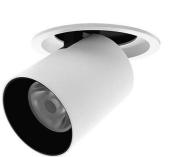

# KARL 2 RDX

- 3 in 1 adjustable round semi-recessed spotlight.
- 3000K, 3500K or 4000K as desired via a switch
- at the back of the luminaire. - Fastened with springs.
- Remote dimmable converter supplied.
- Compatible with end-of-phase dimmer.

This product contains 1 light source(s) of energy efficiency F.

| CODE    | COLOR      | MATERIAL  | AC      | DC           | LED | T° (K)          | LED Lumen       | System Lumen    |
|---------|------------|-----------|---------|--------------|-----|-----------------|-----------------|-----------------|
| DO54305 | MATT BLACK | ALUMINIUM | AC 230V | DC 600mA 36V | 26W | 3000-3500-4000K | 2750 Lm (4000K) | 2250 Lm (4000K) |
| DO54330 | MATT WHITE | ALUMINIUM | AC 230V | DC 600mA 36V | 26W | 3000-3500-4000K | 2750 Lm (4000K) | 2250 Lm (4000K) |

MATT BLACK

MATT WHITE

|                            | Recessed ceiling mounting only.                                                                            |
|----------------------------|------------------------------------------------------------------------------------------------------------|
| 14                         | Indoor use only.                                                                                           |
|                            | Protected against the ingress of solid bodies greater 12 mm. No protection against the ingress of liquids. |
| <b>IK</b><br>06            | Protection against an impact energy of 1 Joule.                                                            |
| <u> </u>                   | Earth wire . Fixture equipped with primary insulation only.                                                |
| 120                        | Hole cut to insert luminaire. (120mm)                                                                      |
| 8‡<br>110mm                | Minimum ceiling height to insert luminaire. (110mm)                                                        |
| 90°                        | Vertical orientation maximum to 90°.                                                                       |
| <b>○</b><br>355°           | Horizontal orientation maximum to 355°.                                                                    |
| 38°                        | Beam 38°.                                                                                                  |
| 3000 K<br>3500 K<br>4000 K | 3 CCT.                                                                                                     |
|                            | Product in conformity CE.                                                                                  |
| CRI<br>>90                 | CRI>90                                                                                                     |
| LED<br>L80B10<br>50.000h   | LED specifications.                                                                                        |
|                            | UGR below 19.                                                                                              |
| RG1                        | Photobiological risk RG1                                                                                   |
| 850°                       | Test on 850°.                                                                                              |
|                            | Product can not be covered after installation even with insulation.                                        |