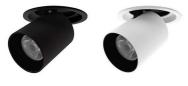

# KARL 2 RDX

- 3 in 1 adjustable round semi-recessed spotlight.
- 3000K, 3500K or 4000K as desired via a switch
- at the back of the luminaire. - Fastened with springs.
- Remote dimmable converter supplied.
- Compatible with end-of-phase dimmer.

This product contains 1 light source(s) of energy efficiency F.

| CODE    | COLOR      | MATERIAL  | AC      | DC           | LED | T° (K)          | LED Lumen       | System Lumen    |
|---------|------------|-----------|---------|--------------|-----|-----------------|-----------------|-----------------|
| DO54305 | MATT BLACK | ALUMINIUM | AC 230V | DC 600mA 36V | 26W | 3000-3500-4000K | 2750 Lm (4000K) | 2250 Lm (4000K) |
| DO54330 | MATT WHITE | ALUMINIUM | AC 230V | DC 600mA 36V | 26W | 3000-3500-4000K | 2750 Lm (4000K) | 2250 Lm (4000K) |

MATT BLACK

MATT WHITE

|                            | Recessed ceiling mounting only.                                                                            |
|----------------------------|------------------------------------------------------------------------------------------------------------|
| 14                         | Indoor use only.                                                                                           |
|                            | Protected against the ingress of solid bodies greater 12 mm. No protection against the ingress of liquids. |
| <b>IK</b><br>06            | Protection against an impact energy of 1 Joule.                                                            |
| <u> </u>                   | Earth wire . Fixture equipped with primary insulation only.                                                |
| 120                        | Hole cut to insert luminaire. (120mm)                                                                      |
| 8‡<br>110mm                | Minimum ceiling height to insert luminaire. (110mm)                                                        |
| 90°                        | Vertical orientation maximum to 90°.                                                                       |
| <b>○</b><br>355°           | Horizontal orientation maximum to 355°.                                                                    |
| 38°                        | Beam 38°.                                                                                                  |
| 3000 K<br>3500 K<br>4000 K | 3 CCT.                                                                                                     |
|                            | Product in conformity CE.                                                                                  |
| CRI<br>>90                 | CRI>90                                                                                                     |
| LED<br>L80B10<br>50.000h   | LED specifications.                                                                                        |
|                            | UGR below 19.                                                                                              |
| RG1                        | Photobiological risk RG1                                                                                   |
| 850°                       | Test on 850°.                                                                                              |
|                            | Product can not be covered after installation even with insulation.                                        |