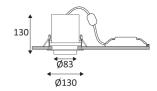

MATT BLACK

MATT WHITE

|                            | Recessed ceiling mounting only.                                                                            |
|----------------------------|------------------------------------------------------------------------------------------------------------|
| 14                         | Indoor use only.                                                                                           |
|                            | Protected against the ingress of solid bodies greater 12 mm. No protection against the ingress of liquids. |
| <b>IK</b><br>06            | Protection against an impact energy of 1 Joule.                                                            |
| <u> </u>                   | Earth wire . Fixture equipped with primary insulation only.                                                |
| 120                        | Hole cut to insert luminaire. (120mm)                                                                      |
| 8‡<br>110mm                | Minimum ceiling height to insert luminaire. (110mm)                                                        |
| 90°                        | Vertical orientation maximum to 90°.                                                                       |
| <b>○</b><br>355°           | Horizontal orientation maximum to 355°.                                                                    |
| 38°                        | Beam 38°.                                                                                                  |
| 3000 K<br>3500 K<br>4000 K | 3 CCT.                                                                                                     |
|                            | Product in conformity CE.                                                                                  |
| CRI<br>>90                 | CRI>90                                                                                                     |
| LED<br>L80B10<br>50.000h   | LED specifications.                                                                                        |
|                            | UGR below 19.                                                                                              |
| RG1                        | Photobiological risk RG1                                                                                   |
| 850°                       | Test on 850°.                                                                                              |
|                            | Product can not be covered after installation even with insulation.                                        |