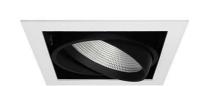

# **IZA 1 SDX**

- 2 in 1 adjustable square recessed downlight.
- 3000K or 4000K as desired via a switch at the back of luminaire.
- Fastened with springs.
- Remote dimmable converter supplied.
- Compatible with start and end-of-phase dimmer.

The luminaire can be adjusted vertically up to a maximum of 30° in both directions.

Beam 60°.

Product in conformity CE.

CRI >80

CRI>80

2 CCT.

LED L80B20 50.000h

LED LED specifications.