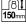

Live parts are equipped with additional isolation protection, such as reinforced or double insulation.

Square piercing to insert the luminaire. (162x162mm)

Minimum ceiling height to insert luminaire. (150mm)