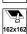

Live parts are equipped with additional isolation protection, such as reinforced or double insulation.

Square piercing to insert the luminaire. (162x162mm)

Minimum ceiling height to insert luminaire. (150mm)