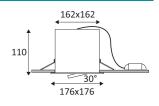

Live parts are equipped with additional isolation protection, such as reinforced or double insulation.

Square piercing to insert the luminaire. (162x162mm)

Minimum ceiling height to insert luminaire. (150mm)

The luminaire can be adjusted vertically up to a maximum of 30° in both directions.

Beam 60°.

Product in conformity CE.

CRI >80

CRI>80

2 CCT.

LED L80B20 50.000h

LED LED specifications.