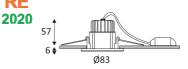

Hole cut to insert luminaire (68mm)

Minimum ceiling height to insert luminaire. (60mm)

Beam 38°.

Product in conformity CE.

CRI>80

LED LED specifications.

UGR

UGR below 19.

Photobiological risk RG1

2020

In compliance with current thermal regulation. (France)

Test on 650°.

Product can not be covered after installation even with insulation.

Class II power supply included.

500

Connect to a constant current Led power supply of 500mA DC.