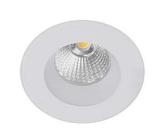

## **IPHO 82 RD**

- Fixed round recessed spotlight.
- Fastened with springs.
- Automatic double terminal block.
- Remote dimmable conveerter supplied.
- Compatible with start and end-of-phase dimmer.

This product contains 1 light source(s) of energy efficiency E.

RE

| CODE    | COLOR | MATERIAL | AC      | DC           | LED | T° (K) | LED Lumen | System Lumen |
|---------|-------|----------|---------|--------------|-----|--------|-----------|--------------|
| DO16405 | BLACK | GLASS    | AC 230V | DC 500mA 18V | 9W  | 3000K  | 900 Lm    | 620 Lm       |
| DO16430 | WHITE | GLASS    | AC 230V | DC 500mA 18V | 9W  | 3000K  | 900 Lm    | 705 Lm       |