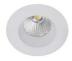

RE

| CODE    | COLOR | MATERIAL | AC      | DC           | LED | T° (K) | LED Lumen | System Lumen |
|---------|-------|----------|---------|--------------|-----|--------|-----------|--------------|
| DO16405 | BLACK | GLASS    | AC 230V | DC 500mA 18V | 9W  | 3000K  | 900 Lm    | 620 Lm       |
| DO16430 | WHITE | GLASS    | AC 230V | DC 500mA 18V | 9W  | 3000K  | 900 Lm    | 705 Lm       |

BLACK

WHITE

Recessed ceiling mounting only.

Indoor use only

Protected against the ingress of dust. Protected against jets of water.

Protection against an impact energy of 0,20 Joule.

Product can be connected to low-voltage systems. A safety extra low voltage luminaire in which voltages higher than those of SELV are not generated.