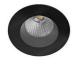

RE

| CODE    | COLOR | MATERIAL | AC      | DC           | LED | T° (K) | LED Lumen | System Lumen |
|---------|-------|----------|---------|--------------|-----|--------|-----------|--------------|
| DO16405 | BLACK | GLASS    | AC 230V | DC 500mA 18V | 9W  | 3000K  | 900 Lm    | 620 Lm       |
| DO16430 | WHITE | GLASS    | AC 230V | DC 500mA 18V | 9W  | 3000K  | 900 Lm    | 705 Lm       |

BLACK

WHITE

Recessed ceiling mounting only.

Indoor use only

Protected against the ingress of dust. Protected against jets of water.

Protection against an impact energy of 0,20 Joule.

Product can be connected to low-voltage systems. A safety extra low voltage luminaire in which voltages higher than those of SELV are not generated.