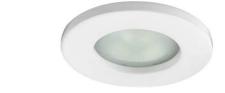

## HD1070 R GU5.3

- Fixed round recessed spotlight.
- Sanded protective glass.
- Fastened with springs.
- Transformer to be ordered separately.

| CODE     | COLOR        | MATERIAL  | SOCKET | AC     | Watt Max | LAMP |
|----------|--------------|-----------|--------|--------|----------|------|
| HD107004 | WHITE        | ALUMINIUM | GU5.3  | AC 12V | 50W      | MR16 |
| HD107021 | SATIN NICKEL | ALUMINIUM | GU5.3  | AC 12V | 50W      | MR16 |

WHITE

SATIN NICKEL

Recessed ceiling mounting only.

Indoor use only.

Protected against the ingress of dust. Protected against jets of water.

Protection against an impact energy of 0,20 Joule.

Product can be connected to low-voltage systems. A safety extra low voltage luminaire in which voltages higher than those of SELV are not generated.