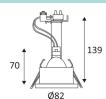

## HD1070 R GU5.3

- Fixed round recessed spotlight.
- Sanded protective glass.
- Fastened with springs.
- Transformer to be ordered separately.

| CODE     | COLOR        | MATERIAL  | SOCKET | AC     | Watt Max | LAMP |
|----------|--------------|-----------|--------|--------|----------|------|
| HD107004 | WHITE        | ALUMINIUM | GU5.3  | AC 12V | 50W      | MR16 |
| HD107021 | SATIN NICKEL | ALUMINIUM | GU5.3  | AC 12V | 50W      | MR16 |

Hole cut to insert luminaire (68mm)

Product in conformity CE.

In compliance with current thermal regulation. (France)

Test on 650°.

Product can not be covered after installation even with insulation.

Power supply not included.