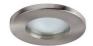

## HD1070 R GU5.3

- Fixed round recessed spotlight.
- Sanded protective glass.
- Fastened with springs.
- Transformer to be ordered separately.

| CODE     | COLOR        | MATERIAL  | SOCKET | AC     | Watt Max | LAMP |
|----------|--------------|-----------|--------|--------|----------|------|
| HD107004 | WHITE        | ALUMINIUM | GU5.3  | AC 12V | 50W      | MR16 |
| HD107021 | SATIN NICKEL | ALUMINIUM | GU5.3  | AC 12V | 50W      | MR16 |

WHITE

SATIN NICKEL

Recessed ceiling mounting only.

Indoor use only.

Protected against the ingress of dust. Protected against jets of water.

Protection against an impact energy of 0,20 Joule.

Product can be connected to low-voltage systems. A safety extra low voltage luminaire in which voltages higher than those of SELV are not generated.