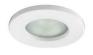

## HD1050 R GU10

139

- Fixed round recessed spotlight.
- Sanded protective glass.
- Fastened with springs.

| CODE     | COLOR        | MATERIAL  | SOCKET | AC      | Watt Max | LAMP  |
|----------|--------------|-----------|--------|---------|----------|-------|
| HD105004 | WHITE        | ALUMINIUM | GU10   | AC 230V | 50W      | PAR16 |
| HD105021 | SATIN NICKEL | ALUMINIUM | GU10   | AC 230V | 50W      | PAR16 |

WHITE

SATIN NICKEL

Recessed ceiling mounting only.

Indoor use only.

Protected against the ingress of dust. Protected against jets of water.

Protection against an impact energy of 0,20 Joule.

Live parts are equipped with additional isolation protection, such as reinforced or double insulation.