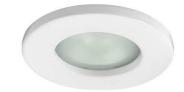

## HD1050 R GU10

139

- Fixed round recessed spotlight.
- Sanded protective glass.
- Fastened with springs.

| CODE     | COLOR        | MATERIAL  | SOCKET | AC      | Watt Max | LAMP  |
|----------|--------------|-----------|--------|---------|----------|-------|
| HD105004 | WHITE        | ALUMINIUM | GU10   | AC 230V | 50W      | PAR16 |
| HD105021 | SATIN NICKEL | ALUMINIUM | GU10   | AC 230V | 50W      | PAR16 |

WHITE

SATIN NICKEL

Recessed ceiling mounting only.

Indoor use only.

Protected against the ingress of dust. Protected against jets of water.

Protection against an impact energy of 0,20 Joule.

Live parts are equipped with additional isolation protection, such as reinforced or double insulation.