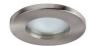

## HD1050 R GU10

139

- Fixed round recessed spotlight.
- Sanded protective glass.
- Fastened with springs.

| CODE     | COLOR        | MATERIAL  | SOCKET | AC      | Watt Max | LAMP  |
|----------|--------------|-----------|--------|---------|----------|-------|
| HD105004 | WHITE        | ALUMINIUM | GU10   | AC 230V | 50W      | PAR16 |
| HD105021 | SATIN NICKEL | ALUMINIUM | GU10   | AC 230V | 50W      | PAR16 |

WHITE

SATIN NICKEL

Recessed ceiling mounting only.

Indoor use only.

Protected against the ingress of dust. Protected against jets of water.

Protection against an impact energy of 0,20 Joule.

Live parts are equipped with additional isolation protection, such as reinforced or double insulation.