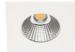

## **HD1014** S

| CODE    | COLOR      | MATERIAL       | AC      | DC           | LED | T° (K) | LED Lumen | System Lumen |
|---------|------------|----------------|---------|--------------|-----|--------|-----------|--------------|
| DO11425 | ALUMINIUM  | CAST ALUMINIUM | AC 230V | DC 350mA 18V | 6W  | 3000K  | 760 Lm    | 655 Lm       |
| DO11430 | MATT WHITE | CAST ALUMINIUM | AC 230V | DC 350mA 18V | 6W  | 3000K  | 760 Lm    | 655 Lm       |
| DO11325 | ALUMINIUM  | CAST ALUMINIUM | AC 230V | DC 350mA 18V | 6W  | 4000K  | 820 Lm    | 705 Lm       |
| DO11330 | MATT WHITE | CAST ALUMINIUM | AC 230V | DC 350mA 18V | 6W  | 4000K  | 820 Lm    | 705 Lm       |

ALUMINIUM

BLANC MAT

Recessed ceiling mounting only.

Indoor use only.

Protected against the ingress of dust. Protected against jets of water.

Protection against an impact energy of 0,20 Joule.

Product can be connected to low-voltage systems. A safety extra low voltage luminaire in which voltages higher than those of SELV are not generated.