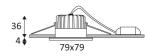

Hole cut to insert luminaire (60mm)

Beam 38°.

Product in conformity CE.

Colour rendering index >80.

LED LED specifications.

Photobiological risk RG1

In compliance with current thermal regulation (France).

Test on 650°.