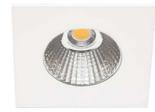

## **HD1014** S

| CODE    | COLOR      | MATERIAL       | AC      | DC           | LED | T° (K) | LED Lumen | System Lumen |
|---------|------------|----------------|---------|--------------|-----|--------|-----------|--------------|
| DO11425 | ALUMINIUM  | CAST ALUMINIUM | AC 230V | DC 350mA 18V | 6W  | 3000K  | 760 Lm    | 655 Lm       |
| DO11430 | MATT WHITE | CAST ALUMINIUM | AC 230V | DC 350mA 18V | 6W  | 3000K  | 760 Lm    | 655 Lm       |
| DO11325 | ALUMINIUM  | CAST ALUMINIUM | AC 230V | DC 350mA 18V | 6W  | 4000K  | 820 Lm    | 705 Lm       |
| DO11330 | MATT WHITE | CAST ALUMINIUM | AC 230V | DC 350mA 18V | 6W  | 4000K  | 820 Lm    | 705 Lm       |

ALUMINIUM

BLANC MAT

Recessed ceiling mounting only.

Indoor use only.

Protected against the ingress of dust. Protected against jets of water.

Protection against an impact energy of 0,20 Joule.

Product can be connected to low-voltage systems. A safety extra low voltage luminaire in which voltages higher than those of SELV are not generated.