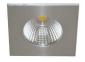

## **HD1014** S

| CODE    | COLOR      | MATERIAL       | AC      | DC           | LED | T° (K) | LED Lumen | System Lumen |
|---------|------------|----------------|---------|--------------|-----|--------|-----------|--------------|
| DO11425 | ALUMINIUM  | CAST ALUMINIUM | AC 230V | DC 350mA 18V | 6W  | 3000K  | 760 Lm    | 655 Lm       |
| DO11430 | MATT WHITE | CAST ALUMINIUM | AC 230V | DC 350mA 18V | 6W  | 3000K  | 760 Lm    | 655 Lm       |
| DO11325 | ALUMINIUM  | CAST ALUMINIUM | AC 230V | DC 350mA 18V | 6W  | 4000K  | 820 Lm    | 705 Lm       |
| DO11330 | MATT WHITE | CAST ALUMINIUM | AC 230V | DC 350mA 18V | 6W  | 4000K  | 820 Lm    | 705 Lm       |

ALUMINIUM

BLANC MAT

Recessed ceiling mounting only.

Indoor use only.

Protected against the ingress of dust. Protected against jets of water.

Protection against an impact energy of 0,20 Joule.

Product can be connected to low-voltage systems. A safety extra low voltage luminaire in which voltages higher than those of SELV are not generated.