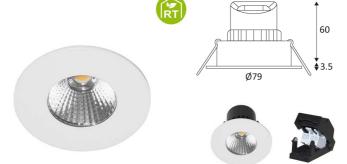

## HD1014 RD-230

| CODE      | COLOR      | MATERIAL       | AC      | LED  | T° (K) | LED Lumen | System Lumen |
|-----------|------------|----------------|---------|------|--------|-----------|--------------|
| DO178NW30 | MATT WHITE | CAST ALUMINIUM | AC 230V | 7,5W | 4000K  | 750 Lm    | 650 Lm       |

Hole cut to insert luminaire (60mm)

Beam 38°.

Product in conformity CE.

Colour rendering index >80.

LED LED specifications.

Photobiological risk RG1

In compliance with current thermal regulation (France).

2020