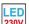

## HD1014 R-230

| CODE    | COLOR      | MATERIAL       | AC      | LED | T° (K) | LED Lumen | System Lumen |
|---------|------------|----------------|---------|-----|--------|-----------|--------------|
| DO17630 | MATT WHITE | CAST ALUMINIUM | AC 230V | 7W  | 3000K  | 700 Lm    | 640 Lm       |
| DO17730 | MATT WHITE | CAST ALUMINIUM | AC 230V | 7W  | 4000K  | 750 Lm    | 650 Lm       |