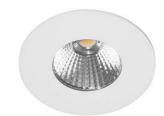

## HD1014 R-230

| CODE    | COLOR      | MATERIAL       | AC      | LED | T° (K) | LED Lumen | System Lumen |
|---------|------------|----------------|---------|-----|--------|-----------|--------------|
| DO17630 | MATT WHITE | CAST ALUMINIUM | AC 230V | 7W  | 3000K  | 700 Lm    | 640 Lm       |
| DO17730 | MATT WHITE | CAST ALUMINIUM | AC 230V | 7W  | 4000K  | 750 Lm    | 650 Lm       |