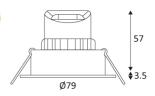

Hole cut to insert luminaire (60mm)

Beam 38°.

Product in conformity CE.

Colour rendering index >80.

LED LED specifications.

L70B50

ı Photobiological risk RG1

In compliance with current thermal regulation (France).