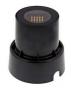

## **GYRO A**

- Round floor recessed fixture.
- Wall washer.
- Recessed box and 1.00m cable supplied.
- Non-dimmable converter built in the device.
- This product contains 1 light source(s) of energy efficiency G.

| CODE      | COLOR | MATERIAL | AC      | LED | Т° (К) | LED Lumen | System Lumen |
|-----------|-------|----------|---------|-----|--------|-----------|--------------|
| OU426WW05 | BLACK | GLASS    | AC 230V | 8W  | 3000K  | 500 Lm    | 155 Lm       |
| OU426NW05 | BLACK | GLASS    | AC 230V | 8W  | 4000K  | 550 Lm    | 180 Lm       |
|           |       |          |         |     |        |           |              |