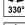

Earth wire . Fixture equipped with primary insulation only.

cartif wire . Fixture equipped with primary insulation of

Vertical orientation maximum to 90°.

Horizontal orientation maximum to 330°.

Beam 38°.