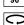

Earth wire . Fixture equipped with primary insulation only.

cartif wire . Fixture equipped with primary insulation of

Vertical orientation maximum to 90°.

Horizontal orientation maximum to 330°.

Beam 38°.