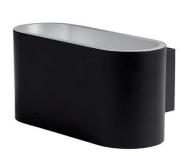

## **GLAM 90**

- Decorative wall lamp.
- Up and down lighting.
- Dimmable converter built in the device.
- Compatible with start and end-of-phase dimmer.

This product contains 1 light source(s) of energy efficiency G.