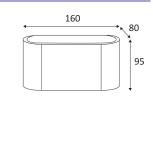

| CODE      | COLOR                  | MATERIAL  | AC      | LED | T° (K) | LED Lumen | System Lumen |
|-----------|------------------------|-----------|---------|-----|--------|-----------|--------------|
| WA175WW17 | MATT BLACK - SILVER    | ALUMINIUM | AC 230V | 10W | 3000K  | 1010 Lm   | 680 Lm       |
| WA175WW18 | MATT BLACK -<br>GOLDEN | ALUMINIUM | AC 230V | 10W | 3000K  | 1010 Lm   | 450 Lm       |