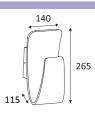

## **GLAM 265**

- Decorative wall lamp.
- Non dimmable converter built in in the device.

This product contains 1 light source(s) of energy efficiency E.

| CODE    | COLOR        | MATERIAL  | AC      | LED  | T° (K) | LED Lumen | System Lumen |
|---------|--------------|-----------|---------|------|--------|-----------|--------------|
| WA11018 | MATT BLACK - | ALUMINIUM | AC 230V | 7,5W | 3000K  | 900 Lm    | 385 Lm       |