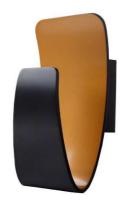

## **GLAM 265**

- Decorative wall lamp.
- Non dimmable converter built in in the device.

This product contains 1 light source(s) of energy efficiency E.

| CODE    | COLOR        | MATERIAL  | AC      | LED  | T° (K) | LED Lumen | System Lumen |
|---------|--------------|-----------|---------|------|--------|-----------|--------------|
| WA11018 | MATT BLACK - | ALUMINIUM | AC 230V | 7,5W | 3000K  | 900 Lm    | 385 Lm       |