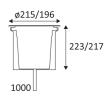

## **GL06**

This product contains 1 light source(s)

| CODE    | MATERIAL            | AC      | LED | T° (K) | LED Lumen | System Lumen | L (mm) |
|---------|---------------------|---------|-----|--------|-----------|--------------|--------|
| GL06X30 | STAINLESS STEEL 316 | AC 230V | 21W | 3000K  | 1650 Lm   | 970 Lm       | 215    |

Recessed floor mounting only.

20° Beam 20°.

Product in conformity CE.

**CRI** >80 Colour rendering index >80.

LED specifications.

LT0B10
30.000h Power supply included.

Clean regulary with a suitable product to prevent corrosion. No mordant or abrasive material.