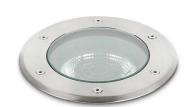

## **GL06**

This product contains 1 light source(s)

| CODE    | MATERIAL            | AC      | LED | T° (K) | LED Lumen | System Lumen | L (mm) |
|---------|---------------------|---------|-----|--------|-----------|--------------|--------|
| GL06X30 | STAINLESS STEEL 316 | AC 230V | 21W | 3000K  | 1650 Lm   | 970 Lm       | 215    |