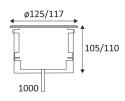

Recessed floor mounting only.

120

Product in conformity CE.

**CRI** >80 Colour rendering index >80.

LED LED specifications. L70B10

Power supply included.

Clean regulary with a suitable product to prevent corrosion. No mordant or abrasive material.