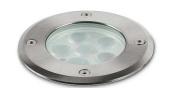

## **GL045**

This product contains 6 light source(s)

| CODE     | MATERIAL            | AC      | LED  | T° (K) | LED Lumen | System Lumen |
|----------|---------------------|---------|------|--------|-----------|--------------|
| GL045X30 | STAINLESS STEEL 316 | AC 230V | 8,1W | 3000K  | 750 Lm    | 610 Lm       |