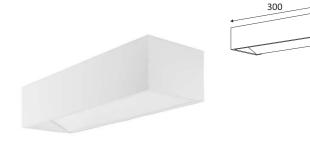

## **FULLA**

- Decorative wall lamp.
- UP and down lighting.
- Non-dimmable converter built in the device.
- Compatible with start and end-of-phase dimmer.

This product contains 2 light source(s) of energy efficiency E.

Wall mounting only. This lamp illuminates on 2 areas.

Indoor use only.

Protected against the ingress of solid bodies greater 12 mm. No protection against the ingress

Protection against an impact energy of 0,20 Joule.