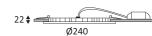

Product can be connected to low-voltage systems. A safety extra low voltage luminaire in which voltages higher than those of SELV are not generated.

Hole cut to insert luminaire (210mm)

Beam 110°.

Product in conformity CE.