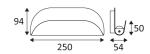

## FOLD 2

- Decorative wall lamp.
- Up lighting.
- Non-dimmable converter built in the device.

This product contains 1 light source(s) of energy efficiency G.

| CODE      | COLOR      | MATERIAL  | AC      | LED  | T° (K) | LED Lumen | System Lumen |
|-----------|------------|-----------|---------|------|--------|-----------|--------------|
| WA237WW30 | MATT WHITE | ALUMINIUM | AC 230V | 6,5W | 3000K  | 450 Lm    | 375 Lm       |