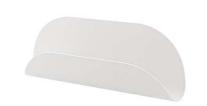

## FOLD 2

- Decorative wall lamp.
- Up lighting.
- Non-dimmable converter built in the device.

This product contains 1 light source(s) of energy efficiency G.

| CODE      | COLOR      | MATERIAL  | AC      | LED  | T° (K) | LED Lumen | System Lumen |
|-----------|------------|-----------|---------|------|--------|-----------|--------------|
| WA237WW30 | MATT WHITE | ALUMINIUM | AC 230V | 6,5W | 3000K  | 450 Lm    | 375 Lm       |