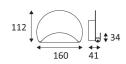

## FOLD 1

- Decorative wall lamp.
- Up lighting.
- Non dimmable converter built in the device.

This product contains 1 light source(s) of energy efficiency G.

| CODE      | COLOR      | MATERIAL  | AC      | LED | T° (K) | LED Lumen | System Lumen |
|-----------|------------|-----------|---------|-----|--------|-----------|--------------|
| WA236WW30 | MATT WHITE | ALUMINIUM | AC 230V | 4W  | 3000K  | 540 Lm    | 190 Lm       |