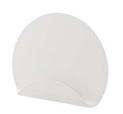

## FOLD 1

- Decorative wall lamp.
- Up lighting.
- Non dimmable converter built in the device.

This product contains 1 light source(s) of energy efficiency G.

| CODE      | COLOR      | MATERIAL  | AC      | LED | T° (K) | LED Lumen | System Lumen |
|-----------|------------|-----------|---------|-----|--------|-----------|--------------|
| WA236WW30 | MATT WHITE | ALUMINIUM | AC 230V | 4W  | 3000K  | 540 Lm    | 190 Lm       |