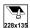

Rectangular piercing to insert the luminaire. (228x135mm)

Vertical orientation maximum to 75°.

Beam 100°.

Product in conformity CE.

Colour rendering index >80.

Product can not be covered after installation even with insulation.