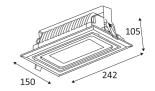

Rectangular piercing to insert the luminaire. (228x135mm)

Vertical orientation maximum to 75°.

Beam 100°.

Product in conformity CE.

Colour rendering index >80.

Product can not be covered after installation even with insulation.