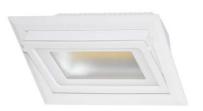

## **FOCEA 2 SX**

| CODE    | COLOR | MATERIAL | AC                | LED | T° (K) | LED Lumen |
|---------|-------|----------|-------------------|-----|--------|-----------|
| DO29804 | 400   | USD      | AC 230V/DC 2000mA | 75W | 4000K  | 8000 Lm   |

Rectangular piercing to insert the luminaire. (228x135mm)

Vertical orientation maximum to 75°.

Beam 100°.

Product in conformity CE.

Colour rendering index >80.

Product can not be covered after installation even with insulation.