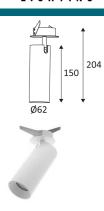

## FILI 5 RX-B GU10 AUTO

- Adjustable round semi-recessed spotloight.
- Fastened with louvers.
- Supplied with golden reflector.
- Automatic double terminal block.

| CODE    | COLOR      | MATERIAL  | SOCKET    | AC      | Watt Max | LAMP      |
|---------|------------|-----------|-----------|---------|----------|-----------|
| DO49105 | MATT BLACK | ALUMINIUM | GU10 AUTO | AC 230V | 13W      | PAR16 LED |
| DO49130 | MATT WHITE | ALUMINIUM | GU10 AUTO | AC 230V | 13W      | PAR16 LED |

Live parts are equipped with additional isolation protection, such as reinforced or double insulation.

Hole cut to insert luminaire. (58mm)

Vertical orientation maximum to 90°.

Horizontal orientation maximum to 355°.