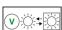

MATT BLACK

MATT WHITE

Recessed ceiling mounting only.

Indoor use only.

Protected against the ingress of solid bodies greater 12 mm. No protection against the ingress of liquids.

Protection against an impact energy of 0,20 Joule.

Live parts are equipped with additional isolation protection, such as reinforced or double insulation.

Hole cut to insert luminaire. (58mm)

Vertical orientation maximum to 90°.

Horizontal orientation maximum to 355°.

Product in conformity CE.

Test on 650°.

Product can not be covered after installation even with insulation.

3 years warranty.

Replaceable light source by an end-user.