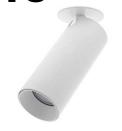

## FILI 5 RX-B GU10 AUTO

- Adjustable round semi-recessed spotloight.
- Fastened with louvers.
- Supplied with golden reflector.
- Automatic double terminal block.

| CODE    | COLOR      | MATERIAL  | SOCKET    | AC      | Watt Max | LAMP      |
|---------|------------|-----------|-----------|---------|----------|-----------|
| DO49105 | MATT BLACK | ALUMINIUM | GU10 AUTO | AC 230V | 13W      | PAR16 LED |
| DO49130 | MATT WHITE | ALUMINIUM | GU10 AUTO | AC 230V | 13W      | PAR16 LED |