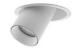

## FILI 1 RX GU10 AUTO

- Adjustable round semi-recessed spotloight.
- Fastened with springs.
- Automatic double terminal block.

| CODE    | COLOR      | MATERIAL  | SOCKET    | AC      | Watt Max | LAMP      |
|---------|------------|-----------|-----------|---------|----------|-----------|
| DO44405 | MATT BLACK | ALUMINIUM | GU10 AUTO | AC 230V | 13W      | PAR16 LED |
| DO44430 | MATT WHITE | ALUMINIUM | GU10 AUTO | AC 230V | 13W      | PAR16 LED |

MATT BLACK

MATT WHITE

Recessed ceiling mounting only.

Indoor use only.

Protected against the ingress of solid bodies greater 12 mm. No protection against the ingress of liquids.

Protection against an impact energy of 0,20 Joule.

Live parts are equipped with additional isolation protection, such as reinforced or double insulation.

Hole cut to insert luminaire (102mm)

\_

Vertical orientation maximum to 45°.

Horizontal orientation maximum to 355°.