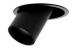

## FILI 1 RX GU10 AUTO

- Adjustable round semi-recessed spotloight.
- Fastened with springs.
- Automatic double terminal block.

| CODE    | COLOR      | MATERIAL  | SOCKET    | AC      | Watt Max | LAMP      |
|---------|------------|-----------|-----------|---------|----------|-----------|
| DO44405 | MATT BLACK | ALUMINIUM | GU10 AUTO | AC 230V | 13W      | PAR16 LED |
| DO44430 | MATT WHITE | ALUMINIUM | GU10 AUTO | AC 230V | 13W      | PAR16 LED |

Live parts are equipped with additional isolation protection, such as reinforced or double insulation.

Hole cut to insert luminaire (102mm)

\_

Vertical orientation maximum to 45°.

Horizontal orientation maximum to 355°.