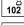

Live parts are equipped with additional isolation protection, such as reinforced or double insulation.

Hole cut to insert luminaire (102mm)

\_

Vertical orientation maximum to 45°.

Horizontal orientation maximum to 355°.