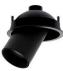

## FILI 1 RX GU10 AUTO

- Adjustable round semi-recessed spotloight.
- Fastened with springs.
- Automatic double terminal block.

| CODE    | COLOR      | MATERIAL  | SOCKET    | AC      | Watt Max | LAMP      |
|---------|------------|-----------|-----------|---------|----------|-----------|
| DO44405 | MATT BLACK | ALUMINIUM | GU10 AUTO | AC 230V | 13W      | PAR16 LED |
| DO44430 | MATT WHITE | ALUMINIUM | GU10 AUTO | AC 230V | 13W      | PAR16 LED |

Live parts are equipped with additional isolation protection, such as reinforced or double insulation.

Hole cut to insert luminaire (102mm)

\_

Vertical orientation maximum to 45°.

Horizontal orientation maximum to 355°.