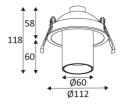

## FILI 1 RX GU10 AUTO

- Adjustable round semi-recessed spotloight.
- Fastened with springs.
- Automatic double terminal block.

| CODE    | COLOR      | MATERIAL  | SOCKET    | AC      | Watt Max | LAMP      |
|---------|------------|-----------|-----------|---------|----------|-----------|
| DO44405 | MATT BLACK | ALUMINIUM | GU10 AUTO | AC 230V | 13W      | PAR16 LED |
| DO44430 | MATT WHITE | ALUMINIUM | GU10 AUTO | AC 230V | 13W      | PAR16 LED |

Live parts are equipped with additional isolation protection, such as reinforced or double insulation.

Hole cut to insert luminaire (102mm)

\_

Vertical orientation maximum to 45°.

Horizontal orientation maximum to 355°.