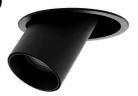

## FILI 1 RX GU10 AUTO

- Adjustable round semi-recessed spotloight.
- Fastened with springs.
- Automatic double terminal block.

| CODE    | COLOR      | MATERIAL  | SOCKET    | AC      | Watt Max | LAMP      |
|---------|------------|-----------|-----------|---------|----------|-----------|
| DO44405 | MATT BLACK | ALUMINIUM | GU10 AUTO | AC 230V | 13W      | PAR16 LED |
| DO44430 | MATT WHITE | ALUMINIUM | GU10 AUTO | AC 230V | 13W      | PAR16 LED |

Live parts are equipped with additional isolation protection, such as reinforced or double insulation.

Hole cut to insert luminaire (102mm)

\_

Vertical orientation maximum to 45°.

Horizontal orientation maximum to 355°.