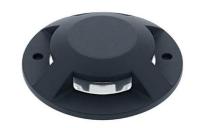

## **ELNE 4**

- Outdoor luminaire for traffic.
- Four windows.
- With cable inlet and outlet.
- Carriage resistance 500kg.
- Non dimmable converter built in the device.

This product contains 4 light source(s) of energy efficiency G.

| CODE      | COLOR      | MATERIAL  | AC      | LED  | T° (K) | LED Lumen | System Lumen |
|-----------|------------|-----------|---------|------|--------|-----------|--------------|
| OU452WW24 | ANTHRACITE | ALUMINIUM | AC 230V | 4x3W | 3000K  | 1200 Lm   | 511 Lm       |