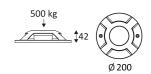

## **ELNE 4**

- Outdoor luminaire for traffic.
- Four windows.
- With cable inlet and outlet.
- Carriage resistance 500kg.
- Non dimmable converter built in the device.

This product contains 4 light source(s) of energy efficiency G.