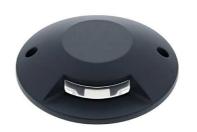

## **ELNE 1**

- Outdoor luminaire for traffic.
- A window.
- With cable inlet and outlet.
- Carriage resistance 500kg.
- Non dimmable converter built in the device.

This product contains 1 light source(s) of energy efficiency G.