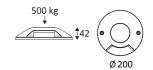

## **ELNE 1**

- Outdoor luminaire for traffic.
- A window.
- With cable inlet and outlet.
- Carriage resistance 500kg.
- Non dimmable converter built in the device.

This product contains 1 light source(s) of energy efficiency G.

Ground mounting only.

Outdoor use.

Dust-tight. Watertight (immersible).

Protection against an impact energy of 20 Joules.

Earth wire . Fixture equipped with primary insulation only.

Product in conformity CE.