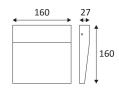

## **ELBY S**

- Outdoor wall lamp for signage.
- Non-dimmable converter built in in the device.

This product contains 9 light source(s) of energy efficiency F.

| CODE      | COLOR      | MATERIAL       | AC      | LED | T° (K) | LED Lumen | System Lumen |
|-----------|------------|----------------|---------|-----|--------|-----------|--------------|
| OU365WW24 | ANTHRACITE | CAST ALUMINIUM | AC 230V | 3W  | 3000K  | 390 Lm    | 297 Lm       |