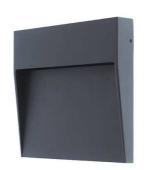

## **ELBY S**

- Outdoor wall lamp for signage.
- Non-dimmable converter built in in the device.

This product contains 9 light source(s) of energy efficiency F.

| CODE      | COLOR      | MATERIAL       | AC      | LED | T° (K) | LED Lumen | System Lumen |
|-----------|------------|----------------|---------|-----|--------|-----------|--------------|
| OU365WW24 | ANTHRACITE | CAST ALUMINIUM | AC 230V | 3W  | 3000K  | 390 Lm    | 297 Lm       |