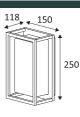

| CODE      | COLOR      | MATERIAL       | AC      | LED | T° (K) | LED Lumen | System Lumen |
|-----------|------------|----------------|---------|-----|--------|-----------|--------------|
| OU467WW24 | ANTHRACITE | CAST ALUMINIUM | AC 230V | 15W | 3000K  | 1730 Lm   | 950 Lm       |