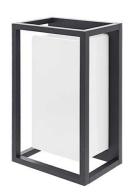

## **EDGY**

- Wall or ceiling lamp for outdoor lighting.
- Opaline polycarbonate diffuser.
- With cable inlet and outlet.
- Non dimmable converter built in the device.

This product contains 1 light source(s) of energy efficiency E.

Wall and ceiling mounting only.

Outdoor use.

Protected against dust, And protected against water spray.

Protection against an impact energy of 0,70 Joule.

Earth wire . Fixture equipped with primary insulation only.

Beam 120°.

Product in conformity CE.

CRI>80

LED LED specifications.

Photobiological risk RG1

Test on 650°.

Power supply included.

3 years warranty.