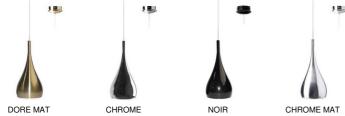

## **DROP 360 E27**

| KI00101 MATT GOLD ALUMINIUM E27 AC 230V 40W                                                                                                                                                                                                                                                                                                                                                                                                                                                                                                                                                                                                                                                                                                                                                                                                                                                                                                                                                                                                                                                                                                                                                                                                                                                                                                                                                                                                                                                                                                                                                                                                                                                                                                                                                                                                                                                                                                                                                                                                                                                                                    | LED/CLA/ECO |
|--------------------------------------------------------------------------------------------------------------------------------------------------------------------------------------------------------------------------------------------------------------------------------------------------------------------------------------------------------------------------------------------------------------------------------------------------------------------------------------------------------------------------------------------------------------------------------------------------------------------------------------------------------------------------------------------------------------------------------------------------------------------------------------------------------------------------------------------------------------------------------------------------------------------------------------------------------------------------------------------------------------------------------------------------------------------------------------------------------------------------------------------------------------------------------------------------------------------------------------------------------------------------------------------------------------------------------------------------------------------------------------------------------------------------------------------------------------------------------------------------------------------------------------------------------------------------------------------------------------------------------------------------------------------------------------------------------------------------------------------------------------------------------------------------------------------------------------------------------------------------------------------------------------------------------------------------------------------------------------------------------------------------------------------------------------------------------------------------------------------------------|-------------|
| The state of the s | LLD/OLA/LOO |
| KI00103 CHROME ALUMINIUM E27 AC 230V 40W                                                                                                                                                                                                                                                                                                                                                                                                                                                                                                                                                                                                                                                                                                                                                                                                                                                                                                                                                                                                                                                                                                                                                                                                                                                                                                                                                                                                                                                                                                                                                                                                                                                                                                                                                                                                                                                                                                                                                                                                                                                                                       | LED/CLA/ECO |
| KI00105 BLACK ALUMINIUM E27 AC 230V 40W                                                                                                                                                                                                                                                                                                                                                                                                                                                                                                                                                                                                                                                                                                                                                                                                                                                                                                                                                                                                                                                                                                                                                                                                                                                                                                                                                                                                                                                                                                                                                                                                                                                                                                                                                                                                                                                                                                                                                                                                                                                                                        | LED/CLA/ECO |
| KI00109 MATT CHROME ALUMINIUM E27 AC 230V 40W                                                                                                                                                                                                                                                                                                                                                                                                                                                                                                                                                                                                                                                                                                                                                                                                                                                                                                                                                                                                                                                                                                                                                                                                                                                                                                                                                                                                                                                                                                                                                                                                                                                                                                                                                                                                                                                                                                                                                                                                                                                                                  | LED/CLA/ECO |