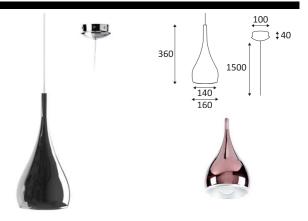

## **DROP 360 E27**

| KI00101 MATT GOLD ALUMINIUM E27 AC 230V 40W                                                                                                                                                                                                                                                                                                                                                                                                                                                                                                                                                                                                                                                                                                                                                                                                                                                                                                                                                                                                                                                                                                                                                                                                                                                                                                                                                                                                                                                                                                                                                                                                                                                                                                                                                                                                                                                                                                                                                                                                                                                                                    | LED/CLA/ECO |
|--------------------------------------------------------------------------------------------------------------------------------------------------------------------------------------------------------------------------------------------------------------------------------------------------------------------------------------------------------------------------------------------------------------------------------------------------------------------------------------------------------------------------------------------------------------------------------------------------------------------------------------------------------------------------------------------------------------------------------------------------------------------------------------------------------------------------------------------------------------------------------------------------------------------------------------------------------------------------------------------------------------------------------------------------------------------------------------------------------------------------------------------------------------------------------------------------------------------------------------------------------------------------------------------------------------------------------------------------------------------------------------------------------------------------------------------------------------------------------------------------------------------------------------------------------------------------------------------------------------------------------------------------------------------------------------------------------------------------------------------------------------------------------------------------------------------------------------------------------------------------------------------------------------------------------------------------------------------------------------------------------------------------------------------------------------------------------------------------------------------------------|-------------|
| The state of the s | LLD/OLA/LOO |
| KI00103 CHROME ALUMINIUM E27 AC 230V 40W                                                                                                                                                                                                                                                                                                                                                                                                                                                                                                                                                                                                                                                                                                                                                                                                                                                                                                                                                                                                                                                                                                                                                                                                                                                                                                                                                                                                                                                                                                                                                                                                                                                                                                                                                                                                                                                                                                                                                                                                                                                                                       | LED/CLA/ECO |
| KI00105 BLACK ALUMINIUM E27 AC 230V 40W                                                                                                                                                                                                                                                                                                                                                                                                                                                                                                                                                                                                                                                                                                                                                                                                                                                                                                                                                                                                                                                                                                                                                                                                                                                                                                                                                                                                                                                                                                                                                                                                                                                                                                                                                                                                                                                                                                                                                                                                                                                                                        | LED/CLA/ECO |
| KI00109 MATT CHROME ALUMINIUM E27 AC 230V 40W                                                                                                                                                                                                                                                                                                                                                                                                                                                                                                                                                                                                                                                                                                                                                                                                                                                                                                                                                                                                                                                                                                                                                                                                                                                                                                                                                                                                                                                                                                                                                                                                                                                                                                                                                                                                                                                                                                                                                                                                                                                                                  | LED/CLA/ECO |